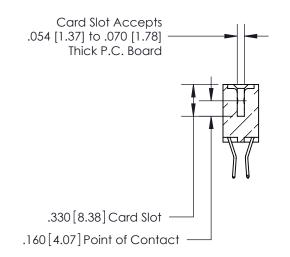

<u>Contact Dimensions:</u> 560-Extender Board Bend (Code 523 Contacts) See Sheet 2 for Contact Code 555, 556, 558, 559, 560 Dimensions -3.685[93.6] — -3.420 [86.87] 3.160[80.26] 3.000 [76.2]

- .370[9.4]

**Contact Code 560** 

INSULATOR MATERIAL: THERMOPLASTIC POLYESTER, UL 94V-0 CONTACT MATERIAL; COPPER, NICKEL, TIN ALLOY CA-725 CONTACT PLATING: GOLD ON THE MATING AREA, TIN-LEAD ON THE CONTACT TAILS, NICKEL UNDERPLATE

**Contact Code 558** 

## 846/896 SERIES HIGH TEMP CARD EDGE CONNECTOR CONTACT CODE 555,556,558,559,560 DIMENSIONS

.150 [3.81]

YOUR CONNECTION TO QUALITY & SERVICE

**Contact Code 559** 

**EDAC INC** TORONTO, ONTARIO CANADA

THESE DRAWINGS AND SPECIFICATIONS ARE THE PROPERTY OF EDAC INC.,AND SHALL NOT BE REPRODUCED, OR COPIED OR USED AS THE BASIS FOR THE MANUFACTURE OR SALE OF APPARATUS WITHOUT WRITTEN PERMISSION.