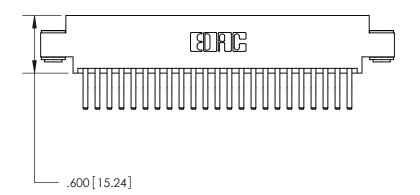

846/896 SERIES HIGH TEMP CARD EDGE CONNECTOR PART NUMBER: 896-046-560-803

YOUR CONNECTION TO QUALITY & SERVICE

**EDAC INC** TORONTO, ONTARIO CANADA

THESE DRAWINGS AND SPECIFICATIONS ARE THE PROPERTY OF EDAC INC., AND SHALL NOT BE REPRODUCED, OR COPIED OR USED AS THE BASIS FOR THE MANUFACTURE OR SALE OF APPARATUS WITHOUT WRITTEN PERMISSION.

THIS IS A C.A.D. GENERATED DRAWING DO NOT MAKE MANUAL REVISIONS TO MASTER.

ORIGINAL

INSULATOR MATERIAL: THERMOPLASTIC POLYESTER, UL 94V-0 CONTACT MATERIAL; COPPER, NICKEL, TIN ALLOY CA-725 CONTACT PLATING: GOLD ON THE MATING AREA, TIN-LEAD ON THE CONTACT TAILS, NICKEL UNDERPLATE

THIS IS A C.A.D. GENERATED DRAWING DO NOT MAKE MANUAL REVISIONS TO MASTER.

ISSUE NUMBER

.165[4.19]

.375 [9.54]

ORIGINAL

1

.060 [1.52] .125(3.18) to .210(5.33) **Outside Tails** .125(3.18) to .210(5.33) **Outside Tails** 