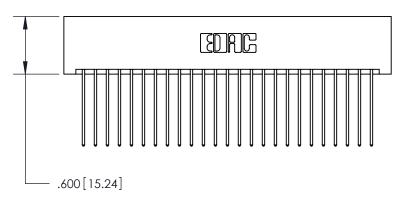

**EDAC INC** 

CANADA

THIS IS A C.A.D. GENERATED DRAWING DO NOT MAKE MANUAL REVISIONS TO MASTER.

ISSUE NUMBER

ORIGINAL

1

.060 [1.52] .200 [5.08] .210[5.33] -.660 [16.76]

.060 [1.52] .150 [3.81] .260[6.6] -Outside Tails .660[16.76]

.165[4.19] .375 [9.54] .125(3.18) to .210(5.33) .125(3.18) to .210(5.33)

**Contact Code 558** 

**Contact Code 559** 

**Contact Code 560** 

INSULATOR MATERIAL: THERMOPLASTIC POLYESTER, UL 94V-0 CONTACT MATERIAL; COPPER, NICKEL, TIN ALLOY CA-725 CONTACT PLATING: GOLD ON THE MATING AREA, TIN-LEAD ON THE CONTACT TAILS, NICKEL UNDERPLATE

**Outside Tails** 

|  | ACAD REFERENCE NO. |       | 846-ENG-MASTER   |        |
|--|--------------------|-------|------------------|--------|
|  | DRAWN:             | J.LEE | DATE: APR. 22/09 |        |
|  | CHECKED:           |       | DATE:            |        |
|  | SCALE:             | 1:1   | SHEET            | 2 OF 2 |
|  | DRAWING NUMBER     |       | ISSUE            |        |