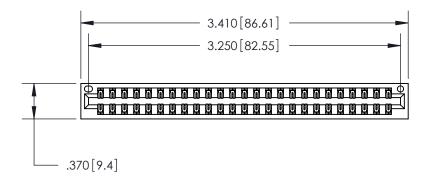

<u>Contact Dimensions:</u> 541-Wire Wrap .025 Sq. (0.64 Sq.) - Tail LG. =.750 (19.05) .125 (3.18) Contact Spacing x .250 (6.35) Row Spacing

THIS IS A C.A.D. GENERATED DRAWING DO NOT MAKE MANUAL REVISIONS TO MASTER.

Card Slot Accepts .054 [1.37] to .070 [1.78] Thick P.C. Board

.330 [8.38] Card Slot .160[4.07]Point of Contact - ISSUE NUMBER

1

ORIGINAL

INSULATOR MATERIAL: THERMOPLASTIC POLYESTER, UL 94V-0 CONTACT MATERIAL; COPPER, NICKEL, TIN ALLOY CA-725

DRAWN: J.LEE DATE: APR. 22/09 CHECKED: DATE: SCALE: 1:1 SHEET 1 OF 2 DRAWING NUMBER **ISSUE** 846-ENG-MASTER

846-ENG-MASTER

ACAD REFERENCE NO.

846/896 SERIES HIGH TEMP CARD EDGE CONNECTOR PART NUMBER: 896-050-541-201