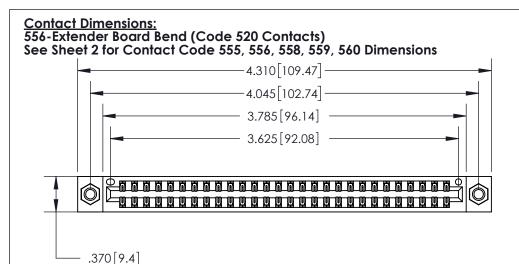

THIS IS A C.A.D. GENERATED DRAWING DO NOT MAKE MANUAL REVISIONS TO MASTER.

ORIGINAL

INSULATOR MATERIAL: THERMOPLASTIC POLYESTER, UL 94V-0 CONTACT MATERIAL; COPPER, NICKEL, TIN ALLOY CA-725

CONTACT PLATING: GOLD ON THE MATING AREA, TIN-LEAD

ON THE CONTACT TAILS, NICKEL UNDERPLATE

Thick P.C. Board .330 [8.38] Card Slot .160 [4.07] Point of Contact -

Card Slot Accepts .054 [1.37] to .070 [1.78]

846/896 SERIES HIGH TEMP CARD EDGE CONNECTOR PART NUMBER: 896-056-556-807