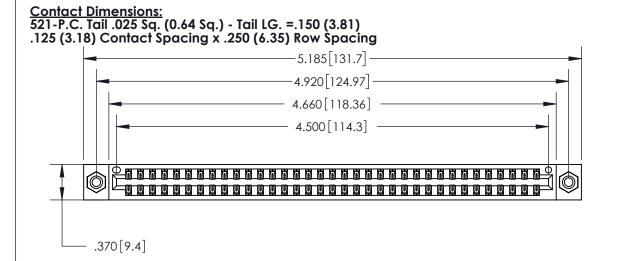

## 846/896 SERIES HIGH TEMP CARD EDGE CONNECTOR PART NUMBER: 896-070-521-808

YOUR CONNECTION TO QUALITY & SERVICE

**EDAC INC** TORONTO, ONTARIO CANADA

THESE DRAWINGS AND SPECIFICATIONS ARE THE PROPERTY OF EDAC INC.,AND SHALL NOT BE REPRODUCED, OR COPIED OR USED AS THE BASIS FOR THE MANUFACTURE OR SALE OF APPARATUS WITHOUT WRITTEN PERMISSION.

| ACAD REFERENCE NO. | 846-ENG-MASTER   |
|--------------------|------------------|
| DRAWN: J.LEE       | DATE: APR. 22/09 |
| CHECKED:           | DATE:            |
| SCALE: 1:1         | SHEET 1 OF 2     |
| DRAWING NUMBER     | ISSUE            |
| 846-FNG-MASTER     | 1                |