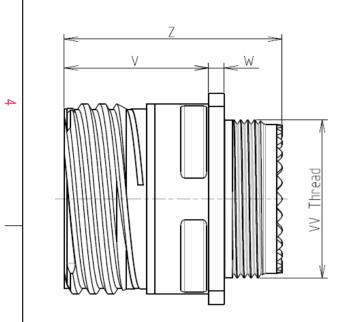

| Connector dimension |               |  |  |  |
|---------------------|---------------|--|--|--|
| Dim                 | Nominal       |  |  |  |
| Р                   | 3.25±0.2      |  |  |  |
| PP                  | 4.93±0.2      |  |  |  |
| R1                  | 29.36         |  |  |  |
| R2                  | 26.97         |  |  |  |
| S                   | 36.5±0.3      |  |  |  |
| V                   | 20.83+0/-1.25 |  |  |  |
| W                   | 2.1/2.5       |  |  |  |
| Z                   | 31.5 Max      |  |  |  |
| VV THREAD           | M28x1-6g      |  |  |  |