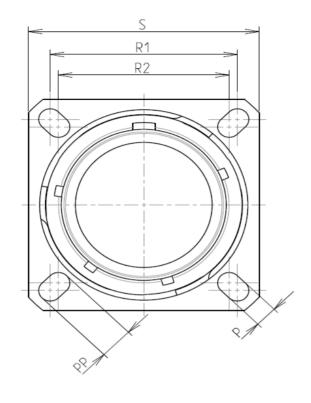

| Connector dimension |               |  |  |  |
|---------------------|---------------|--|--|--|
| Dim                 | Nominal       |  |  |  |
| Р                   | 3.25±0.2      |  |  |  |
| PP                  | 4.93±0.2      |  |  |  |
| R1                  | 29.36         |  |  |  |
| R2                  | 26.97         |  |  |  |
| S                   | 36.5±0.3      |  |  |  |
| V                   | 20.83+0/-1.25 |  |  |  |
| W                   | 2.1/2.5       |  |  |  |
| Z                   | 31.5 Max      |  |  |  |
| VV THREAD           | M28x1-6g      |  |  |  |

|   | Т                                                                                                                                                                                                                                                         | ۵                                                                                                                                                                                                                                                                                                                                                                                                                                                                                                                                                                                                                                                                                                                                                                                                                                                                                                                                                                                                                                                                                                                                                                                                                                                                                                                                                                                                                            | г | m |                                        | 0                                               |                                                                                     |
|---|-----------------------------------------------------------------------------------------------------------------------------------------------------------------------------------------------------------------------------------------------------------|------------------------------------------------------------------------------------------------------------------------------------------------------------------------------------------------------------------------------------------------------------------------------------------------------------------------------------------------------------------------------------------------------------------------------------------------------------------------------------------------------------------------------------------------------------------------------------------------------------------------------------------------------------------------------------------------------------------------------------------------------------------------------------------------------------------------------------------------------------------------------------------------------------------------------------------------------------------------------------------------------------------------------------------------------------------------------------------------------------------------------------------------------------------------------------------------------------------------------------------------------------------------------------------------------------------------------------------------------------------------------------------------------------------------------|---|---|----------------------------------------|-------------------------------------------------|-------------------------------------------------------------------------------------|
|   |                                                                                                                                                                                                                                                           | Contact Layout                                                                                                                                                                                                                                                                                                                                                                                                                                                                                                                                                                                                                                                                                                                                                                                                                                                                                                                                                                                                                                                                                                                                                                                                                                                                                                                                                                                                               |   |   |                                        |                                                 | Panel Cutout                                                                        |
| 4 |                                                                                                                                                                                                                                                           |                                                                                                                                                                                                                                                                                                                                                                                                                                                                                                                                                                                                                                                                                                                                                                                                                                                                                                                                                                                                                                                                                                                                                                                                                                                                                                                                                                                                                              |   |   | Λ                                      | SQUARE FLANGE RECEPTACLE<br>REAR MOUNTING<br>R1 | TYPE 0)                                                                             |
|   | Contact<br>position   Contact k<br>X-avis<br>ID     ID   (mm)     A   +.066 (1.68)     B   +.1189 (4.80)                                                                                                                                                  | ×   0   0 <sup>+</sup> |   |   | ¥<br>22 –                              |                                                 |                                                                                     |
| ω | C   + 286 (7 26)     D   + 345 (8.76)     E   + 357 (9.07)     F   + 321 (8.15)     G   + 242 (6.15)     H   + 130 (3.30)     J   + 0000 (0.00)     K   - 130 (3.30)     L   - 242 (6.15)     M   - 3321 (8.15)     N   - 357 (9.07)     P   - 345 (8.76) | $\begin{array}{rrrrrrrrrrrrrrrrrrrrrrrrrrrrrrrrrrrr$                                                                                                                                                                                                                                                                                                                                                                                                                                                                                                                                                                                                                                                                                                                                                                                                                                                                                                                                                                                                                                                                                                                                                                                                                                                                                                                                                                         |   |   |                                        |                                                 | Dim<br>ØA<br>ØAA<br>R1<br>ØT                                                        |
|   | F                                                                                                                                                                                                                                                         |                                                                                                                                                                                                                                                                                                                                                                                                                                                                                                                                                                                                                                                                                                                                                                                                                                                                                                                                                                                                                                                                                                                                                                                                                                                                                                                                                                                                                              |   |   |                                        | SOURIAU shall                                   | not be liable for any                                                               |
| N |                                                                                                                                                                                                                                                           |                                                                                                                                                                                                                                                                                                                                                                                                                                                                                                                                                                                                                                                                                                                                                                                                                                                                                                                                                                                                                                                                                                                                                                                                                                                                                                                                                                                                                              |   |   |                                        | due to a use<br>the Specifications              | of the Products whi<br>issued by either of<br>ional recommendation<br>Country<br>FR |
|   |                                                                                                                                                                                                                                                           |                                                                                                                                                                                                                                                                                                                                                                                                                                                                                                                                                                                                                                                                                                                                                                                                                                                                                                                                                                                                                                                                                                                                                                                                                                                                                                                                                                                                                              |   |   |                                        |                                                 | PN: 8D019Z                                                                          |
|   |                                                                                                                                                                                                                                                           |                                                                                                                                                                                                                                                                                                                                                                                                                                                                                                                                                                                                                                                                                                                                                                                                                                                                                                                                                                                                                                                                                                                                                                                                                                                                                                                                                                                                                              |   |   | A 02-11-20<br>ISS DATE<br>Designed By: | 16 First Release<br>Latest modificatio<br>Date: | יח - by                                                                             |
|   |                                                                                                                                                                                                                                                           |                                                                                                                                                                                                                                                                                                                                                                                                                                                                                                                                                                                                                                                                                                                                                                                                                                                                                                                                                                                                                                                                                                                                                                                                                                                                                                                                                                                                                              |   |   | TITLE                                  |                                                 | Aluminium                                                                           |
| - |                                                                                                                                                                                                                                                           |                                                                                                                                                                                                                                                                                                                                                                                                                                                                                                                                                                                                                                                                                                                                                                                                                                                                                                                                                                                                                                                                                                                                                                                                                                                                                                                                                                                                                              |   |   | SCALE<br>NA                            | $\bigcirc \bigcirc$                             | General linear<br>Tolerances:<br>±                                                  |
|   |                                                                                                                                                                                                                                                           |                                                                                                                                                                                                                                                                                                                                                                                                                                                                                                                                                                                                                                                                                                                                                                                                                                                                                                                                                                                                                                                                                                                                                                                                                                                                                                                                                                                                                              |   |   | SOURIA                                 | U www                                           | .SOURIAU.C                                                                          |
|   |                                                                                                                                                                                                                                                           |                                                                                                                                                                                                                                                                                                                                                                                                                                                                                                                                                                                                                                                                                                                                                                                                                                                                                                                                                                                                                                                                                                                                                                                                                                                                                                                                                                                                                              |   |   | FORMAT<br>A3                           |                                                 | SOURIAU<br>8D019Z2                                                                  |
| l | Н                                                                                                                                                                                                                                                         | G                                                                                                                                                                                                                                                                                                                                                                                                                                                                                                                                                                                                                                                                                                                                                                                                                                                                                                                                                                                                                                                                                                                                                                                                                                                                                                                                                                                                                            | F | E | D                                      | С                                               |                                                                                     |