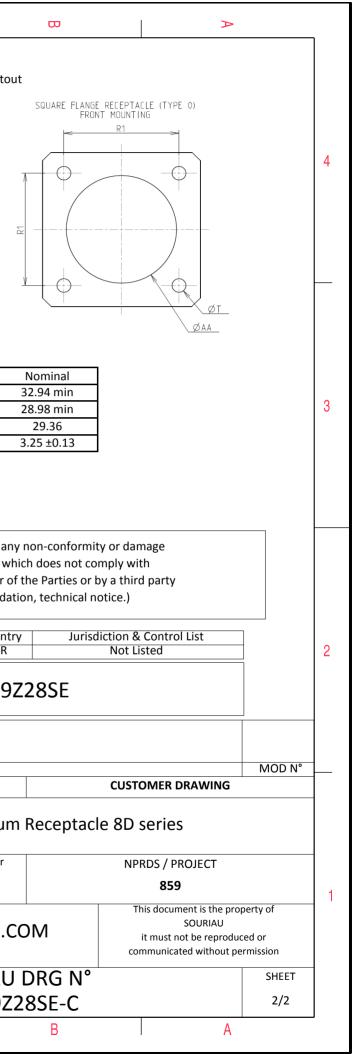

| Connector dimension |               |  |  |  |
|---------------------|---------------|--|--|--|
| Dim                 | Nominal       |  |  |  |
| Р                   | 3.25±0.2      |  |  |  |
| PP                  | 4.93±0.2      |  |  |  |
| R1                  | 29.36         |  |  |  |
| R2                  | 26.97         |  |  |  |
| S                   | 36.5±0.3      |  |  |  |
| V                   | 20.83+0/-1.25 |  |  |  |
| W                   | 2.1/2.5       |  |  |  |
| Z                   | 31.5 Max      |  |  |  |
| VV THREAD           | M28x1-6g      |  |  |  |

|   | Т                                                                                                                                                                                                                                                         | ۵                                                                                                                                                                                                                                                                                                                                                                                                                                                                                                                                                                                                                                                                                                                                                                                                                                                                                                                                                                                                                                                                                                                                                                                                                                                                                                                                                                                                                            | г | m |                                        | 0                                               |                                                                                     |
|---|-----------------------------------------------------------------------------------------------------------------------------------------------------------------------------------------------------------------------------------------------------------|------------------------------------------------------------------------------------------------------------------------------------------------------------------------------------------------------------------------------------------------------------------------------------------------------------------------------------------------------------------------------------------------------------------------------------------------------------------------------------------------------------------------------------------------------------------------------------------------------------------------------------------------------------------------------------------------------------------------------------------------------------------------------------------------------------------------------------------------------------------------------------------------------------------------------------------------------------------------------------------------------------------------------------------------------------------------------------------------------------------------------------------------------------------------------------------------------------------------------------------------------------------------------------------------------------------------------------------------------------------------------------------------------------------------------|---|---|----------------------------------------|-------------------------------------------------|-------------------------------------------------------------------------------------|
|   |                                                                                                                                                                                                                                                           | Contact Layout                                                                                                                                                                                                                                                                                                                                                                                                                                                                                                                                                                                                                                                                                                                                                                                                                                                                                                                                                                                                                                                                                                                                                                                                                                                                                                                                                                                                               |   |   |                                        |                                                 | Panel Cutout                                                                        |
| 4 |                                                                                                                                                                                                                                                           |                                                                                                                                                                                                                                                                                                                                                                                                                                                                                                                                                                                                                                                                                                                                                                                                                                                                                                                                                                                                                                                                                                                                                                                                                                                                                                                                                                                                                              |   |   | Λ                                      | SQUARE FLANGE RECEPTACLE<br>REAR MOUNTING<br>R1 | TYPE 0)                                                                             |
|   | Contact<br>position   Contact k<br>X-avis<br>ID     ID   (mm)     A   +.066 (1.68)     B   +.1189 (4.80)                                                                                                                                                  | ×   0   0 <sup>+</sup> |   |   | ¥<br>22 –                              |                                                 |                                                                                     |
| ω | C   + 286 (7 26)     D   + 345 (8.76)     E   + 357 (9.07)     F   + 321 (8.15)     G   + 242 (6.15)     H   + 130 (3.30)     J   + 0000 (0.00)     K   - 130 (3.30)     L   - 242 (6.15)     M   - 3321 (8.15)     N   - 357 (9.07)     P   - 345 (8.76) | $\begin{array}{rrrrrrrrrrrrrrrrrrrrrrrrrrrrrrrrrrrr$                                                                                                                                                                                                                                                                                                                                                                                                                                                                                                                                                                                                                                                                                                                                                                                                                                                                                                                                                                                                                                                                                                                                                                                                                                                                                                                                                                         |   |   |                                        |                                                 | Dim<br>ØA<br>ØAA<br>R1<br>ØT                                                        |
|   | F                                                                                                                                                                                                                                                         |                                                                                                                                                                                                                                                                                                                                                                                                                                                                                                                                                                                                                                                                                                                                                                                                                                                                                                                                                                                                                                                                                                                                                                                                                                                                                                                                                                                                                              |   |   |                                        | SOURIAU shall                                   | not be liable for any                                                               |
| N |                                                                                                                                                                                                                                                           |                                                                                                                                                                                                                                                                                                                                                                                                                                                                                                                                                                                                                                                                                                                                                                                                                                                                                                                                                                                                                                                                                                                                                                                                                                                                                                                                                                                                                              |   |   |                                        | due to a use<br>the Specifications              | of the Products whi<br>issued by either of<br>ional recommendation<br>Country<br>FR |
|   |                                                                                                                                                                                                                                                           |                                                                                                                                                                                                                                                                                                                                                                                                                                                                                                                                                                                                                                                                                                                                                                                                                                                                                                                                                                                                                                                                                                                                                                                                                                                                                                                                                                                                                              |   |   |                                        |                                                 | PN: 8D019Z                                                                          |
|   |                                                                                                                                                                                                                                                           |                                                                                                                                                                                                                                                                                                                                                                                                                                                                                                                                                                                                                                                                                                                                                                                                                                                                                                                                                                                                                                                                                                                                                                                                                                                                                                                                                                                                                              |   |   | A 02-11-20<br>ISS DATE<br>Designed By: | 16 First Release<br>Latest modificatio<br>Date: | יח - by                                                                             |
|   |                                                                                                                                                                                                                                                           |                                                                                                                                                                                                                                                                                                                                                                                                                                                                                                                                                                                                                                                                                                                                                                                                                                                                                                                                                                                                                                                                                                                                                                                                                                                                                                                                                                                                                              |   |   | TITLE                                  |                                                 | Aluminium                                                                           |
| - |                                                                                                                                                                                                                                                           |                                                                                                                                                                                                                                                                                                                                                                                                                                                                                                                                                                                                                                                                                                                                                                                                                                                                                                                                                                                                                                                                                                                                                                                                                                                                                                                                                                                                                              |   |   | SCALE<br>NA                            | $\bigcirc \bigcirc$                             | General linear<br>Tolerances:<br>±                                                  |
|   |                                                                                                                                                                                                                                                           |                                                                                                                                                                                                                                                                                                                                                                                                                                                                                                                                                                                                                                                                                                                                                                                                                                                                                                                                                                                                                                                                                                                                                                                                                                                                                                                                                                                                                              |   |   | SOURIA                                 | U www                                           | .SOURIAU.C                                                                          |
|   |                                                                                                                                                                                                                                                           |                                                                                                                                                                                                                                                                                                                                                                                                                                                                                                                                                                                                                                                                                                                                                                                                                                                                                                                                                                                                                                                                                                                                                                                                                                                                                                                                                                                                                              |   |   | FORMAT<br>A3                           |                                                 | SOURIAU<br>8D019Z2                                                                  |
| l | Н                                                                                                                                                                                                                                                         | G                                                                                                                                                                                                                                                                                                                                                                                                                                                                                                                                                                                                                                                                                                                                                                                                                                                                                                                                                                                                                                                                                                                                                                                                                                                                                                                                                                                                                            | F | E | D                                      | С                                               |                                                                                     |