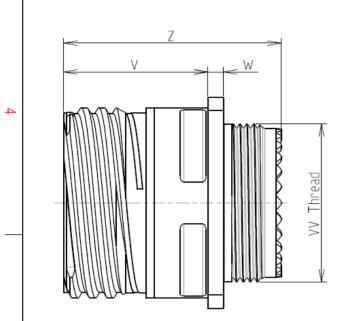

| P  3.91±0.2    PP  6.15±0.2    R1  38.1    R2  34.93    S  46±0.3    V  20.07+0/-1.25    W  2.1/3.2    Z  31.5 Max | Connector dimension |               |  |
|--------------------------------------------------------------------------------------------------------------------|---------------------|---------------|--|
| PP  6.15±0.2    R1  38.1    R2  34.93    S  46±0.3    V  20.07+0/-1.25    W  2.1/3.2    Z  31.5 Max                | Dim                 | Nominal       |  |
| R1  38.1    R2  34.93    S  46±0.3    V  20.07+0/-1.25    W  2.1/3.2    Z  31.5 Max                                | Р                   | 3.91±0.2      |  |
| R2  34.93    S  46±0.3    V  20.07+0/-1.25    W  2.1/3.2    Z  31.5 Max                                            | PP                  | 6.15±0.2      |  |
| S  46±0.3    V  20.07+0/-1.25    W  2.1/3.2    Z  31.5 Max                                                         | R1                  | 38.1          |  |
| V  20.07+0/-1.25    W  2.1/3.2    Z  31.5 Max                                                                      | R2                  | 34.93         |  |
| W  2.1/3.2    Z  31.5 Max                                                                                          | S                   | 46±0.3        |  |
| Z 31.5 Max                                                                                                         | V                   | 20.07+0/-1.25 |  |
|                                                                                                                    | W                   | 2.1/3.2       |  |
| /V THREAD M37x1-6g                                                                                                 | Z                   | 31.5 Max      |  |
|                                                                                                                    | VV THREAD           | M37x1-6g      |  |
|                                                                                                                    |                     |               |  |
|                                                                                                                    |                     |               |  |