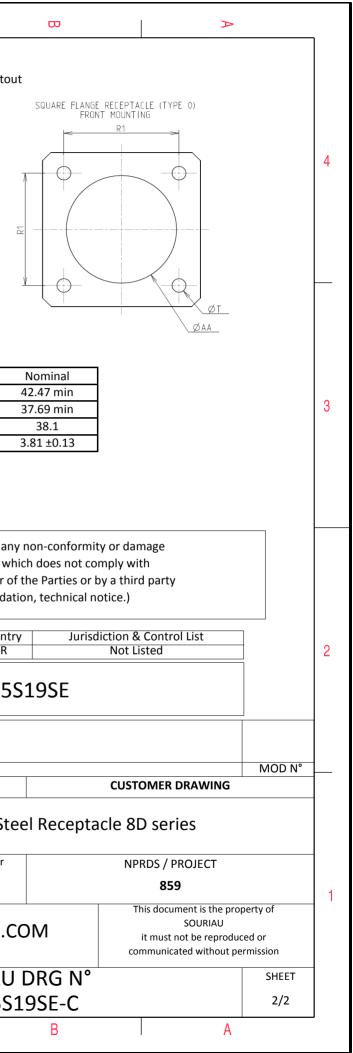

| P  3.91±0.2    PP  6.15±0.2    R1  38.1    R2  34.93    S  46±0.3    V  20.07+0/-1.25    W  2.1/3.2    Z  31.5 Max | Connector dimension |               |  |
|--------------------------------------------------------------------------------------------------------------------|---------------------|---------------|--|
| PP  6.15±0.2    R1  38.1    R2  34.93    S  46±0.3    V  20.07+0/-1.25    W  2.1/3.2    Z  31.5 Max                | Dim                 | Nominal       |  |
| R1  38.1    R2  34.93    S  46±0.3    V  20.07+0/-1.25    W  2.1/3.2    Z  31.5 Max                                | Р                   | 3.91±0.2      |  |
| R2  34.93    S  46±0.3    V  20.07+0/-1.25    W  2.1/3.2    Z  31.5 Max                                            | PP                  | 6.15±0.2      |  |
| S  46±0.3    V  20.07+0/-1.25    W  2.1/3.2    Z  31.5 Max                                                         | R1                  | 38.1          |  |
| V  20.07+0/-1.25    W  2.1/3.2    Z  31.5 Max                                                                      | R2                  | 34.93         |  |
| W  2.1/3.2    Z  31.5 Max                                                                                          | S                   | 46±0.3        |  |
| Z 31.5 Max                                                                                                         | V                   | 20.07+0/-1.25 |  |
|                                                                                                                    | W                   | 2.1/3.2       |  |
| /V THREAD M37x1-6g                                                                                                 | Z                   | 31.5 Max      |  |
|                                                                                                                    | VV THREAD           | M37x1-6g      |  |
|                                                                                                                    |                     |               |  |
|                                                                                                                    |                     |               |  |