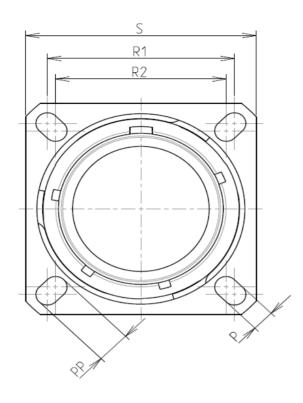

| P  3.91±0.2    PP  6.15±0.2    R1  38.1    R2  34.93    S  46±0.3    V  20.07+0/-1.25    W  2.1/3.2    Z  31.5 Max | Connector dimension |               |  |
|--------------------------------------------------------------------------------------------------------------------|---------------------|---------------|--|
| PP  6.15±0.2    R1  38.1    R2  34.93    S  46±0.3    V  20.07+0/-1.25    W  2.1/3.2    Z  31.5 Max                | Dim                 | Nominal       |  |
| R1  38.1    R2  34.93    S  46±0.3    V  20.07+0/-1.25    W  2.1/3.2    Z  31.5 Max                                | Р                   | 3.91±0.2      |  |
| R2  34.93    S  46±0.3    V  20.07+0/-1.25    W  2.1/3.2    Z  31.5 Max                                            | PP                  | 6.15±0.2      |  |
| S  46±0.3    V  20.07+0/-1.25    W  2.1/3.2    Z  31.5 Max                                                         | R1                  | 38.1          |  |
| V  20.07+0/-1.25    W  2.1/3.2    Z  31.5 Max                                                                      | R2                  | 34.93         |  |
| W  2.1/3.2    Z  31.5 Max                                                                                          | S                   | 46±0.3        |  |
| Z 31.5 Max                                                                                                         | V                   | 20.07+0/-1.25 |  |
|                                                                                                                    | W                   | 2.1/3.2       |  |
| /V THREAD M37x1-6g                                                                                                 | Z                   | 31.5 Max      |  |
|                                                                                                                    | VV THREAD           | M37x1-6g      |  |
|                                                                                                                    |                     |               |  |
|                                                                                                                    |                     |               |  |