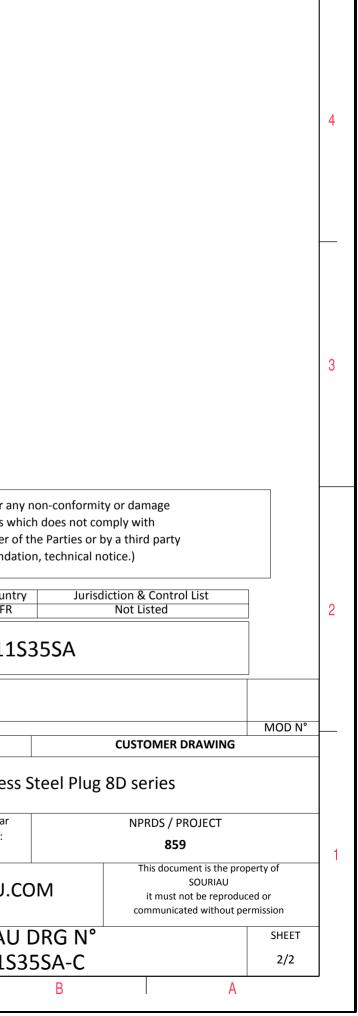

|   | <b>工</b>                                                                               | ۵                                                                                                                                                                                                                                                                                                                                                                                                                                                                                                                                                                | п П | m |                        | 0                                                                                                                                         |       |  |
|---|----------------------------------------------------------------------------------------|------------------------------------------------------------------------------------------------------------------------------------------------------------------------------------------------------------------------------------------------------------------------------------------------------------------------------------------------------------------------------------------------------------------------------------------------------------------------------------------------------------------------------------------------------------------|-----|---|------------------------|-------------------------------------------------------------------------------------------------------------------------------------------|-------|--|
|   |                                                                                        | Contact Layout                                                                                                                                                                                                                                                                                                                                                                                                                                                                                                                                                   |     |   |                        |                                                                                                                                           |       |  |
| 4 | -×                                                                                     | $ \begin{array}{c}  & & & & \\  & & & & \\  & & & & \\  & & & &$                                                                                                                                                                                                                                                                                                                                                                                                                                                                                                 |     |   |                        |                                                                                                                                           |       |  |
|   | 2 +.085 (2.16)<br>3 +.138 (3.51)<br>4 +.138 (3.51)<br>5 +.086 (2.16)<br>6 +.000 (0.00) | Contacts<br>(Insert arrangement 11-35)           Orn         Contact<br>position ID         X-axis<br>(mm)         Y-axis<br>(mm)           +146 (3.71)         8         -138 (3.51)         -045 (1.14)           +118 (3.00)         9         -138 (3.51)         +045 (1.14)           -045 (1.14)         10         -085 (2.16)         +118 (3.00)           -045 (1.14)         11         +000 (0.00)         +056 (1.42)           -118 (3.00)         12         +049 (1.24)         -035 (0.89)           -116 (3.00)         -         -         - |     |   |                        |                                                                                                                                           |       |  |
|   | Shell Arrangement Nu<br>size no. c                                                     | Applicable to MIL-DTL-38999 only)           umber of         Size         Service         Contact         Supersedes           ontacts         contacts         rating         location         13         22D         M         All         MS27526-35                                                                                                                                                                                                                                                                                                          |     |   |                        |                                                                                                                                           |       |  |
| ယ |                                                                                        |                                                                                                                                                                                                                                                                                                                                                                                                                                                                                                                                                                  |     |   |                        |                                                                                                                                           |       |  |
|   |                                                                                        |                                                                                                                                                                                                                                                                                                                                                                                                                                                                                                                                                                  |     |   |                        |                                                                                                                                           |       |  |
|   | _                                                                                      |                                                                                                                                                                                                                                                                                                                                                                                                                                                                                                                                                                  |     |   |                        |                                                                                                                                           |       |  |
|   |                                                                                        |                                                                                                                                                                                                                                                                                                                                                                                                                                                                                                                                                                  |     |   |                        | SOURIAU shall not be liable for an<br>due to a use of the Products w<br>the Specifications issued by either o<br>(professional recommenda |       |  |
| N |                                                                                        |                                                                                                                                                                                                                                                                                                                                                                                                                                                                                                                                                                  |     |   |                        | Count<br>FR                                                                                                                               |       |  |
|   |                                                                                        |                                                                                                                                                                                                                                                                                                                                                                                                                                                                                                                                                                  |     |   |                        | PN: 8D511                                                                                                                                 |       |  |
|   |                                                                                        |                                                                                                                                                                                                                                                                                                                                                                                                                                                                                                                                                                  |     |   | A 17-10-20<br>ISS DATE | 116 First Release                                                                                                                         |       |  |
|   |                                                                                        |                                                                                                                                                                                                                                                                                                                                                                                                                                                                                                                                                                  |     |   | Designed By:           | Date:                                                                                                                                     | nles  |  |
|   |                                                                                        |                                                                                                                                                                                                                                                                                                                                                                                                                                                                                                                                                                  |     |   | SCALE                  | General li<br>Tolerand                                                                                                                    | inear |  |
| - |                                                                                        |                                                                                                                                                                                                                                                                                                                                                                                                                                                                                                                                                                  |     |   | NA                     | NA <u>±</u>                                                                                                                               |       |  |
|   |                                                                                        |                                                                                                                                                                                                                                                                                                                                                                                                                                                                                                                                                                  |     |   | FORMAT                 | OURIAU WWW.SOURIAU                                                                                                                        |       |  |
|   |                                                                                        |                                                                                                                                                                                                                                                                                                                                                                                                                                                                                                                                                                  |     |   | A3                     | SOUR<br>8D51                                                                                                                              |       |  |
|   | Н                                                                                      | G                                                                                                                                                                                                                                                                                                                                                                                                                                                                                                                                                                | F   | E | D                      | C                                                                                                                                         |       |  |