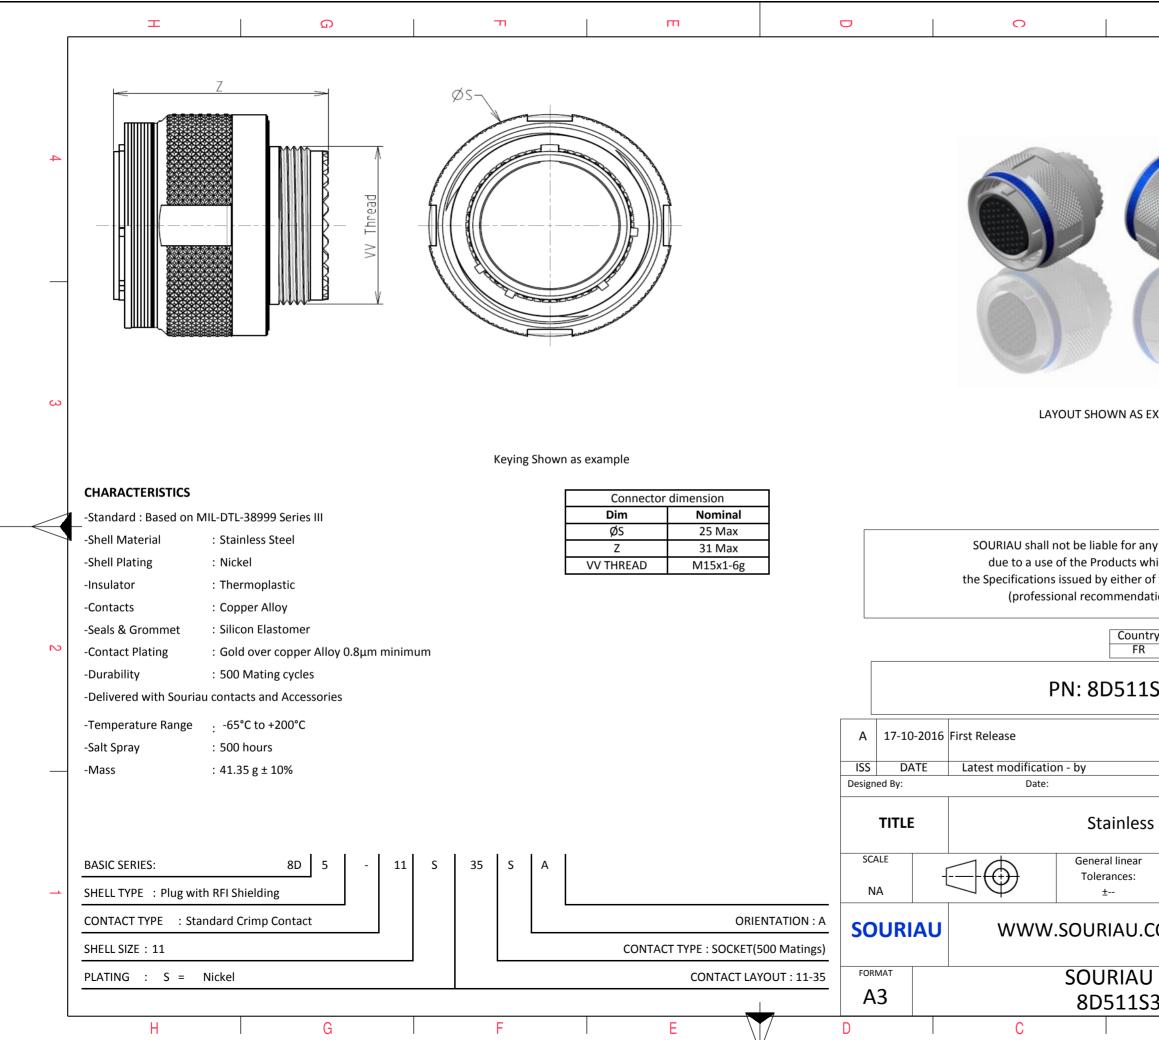

|                                            | Ξ                                                                               |                                                    | A                                                                                                    |       |   |
|--------------------------------------------|---------------------------------------------------------------------------------|----------------------------------------------------|------------------------------------------------------------------------------------------------------|-------|---|
|                                            | C                                                                               |                                                    |