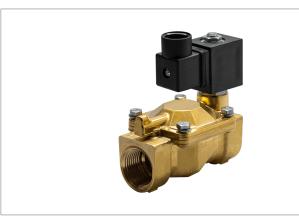

## **DKSV232**

Normally closed, pilot operated, 2-way solenoid valve with brass body and 1" connections

| Valve                |                                       |  |
|----------------------|---------------------------------------|--|
| Pipe size:           | 1" NPT                                |  |
| Operating pressure:  | 3–230 psi                             |  |
| Flow coefficient:    | 13 Cv                                 |  |
| Media temperature:   | 15–195 °F                             |  |
| Ambient temperature: | -5–140 °F                             |  |
| Suggested usage:     | Air, inert gas, water                 |  |
| Operation:           | 2-way, normally closed solenoid valve |  |
| Mechanism:           | Pilot operated                        |  |
| Manual override:     | No                                    |  |
| Pipe gender:         | Female                                |  |
| Orifice size:        | 1"                                    |  |
| Design pressure:     | 330 psi                               |  |
| Media viscosity:     | 12 cSt                                |  |