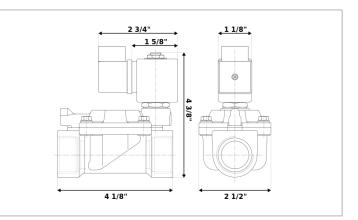

## **DKSV232**

Normally closed, pilot operated, 2-way solenoid valve with brass body and 1" connections

| Valve                |                                       |  |
|----------------------|---------------------------------------|--|
| Pipe size:           | 1" NPT                                |  |
| Operating pressure:  | 3–230 psi                             |  |
| Flow coefficient:    | 13 Cv                                 |  |
| Media temperature:   | 15–195 °F                             |  |
| Ambient temperature: | -5–140 °F                             |  |
| Suggested usage:     | Air, inert gas, water                 |  |
| Operation:           | 2-way, normally closed solenoid valve |  |
| Mechanism:           | Pilot operated                        |  |
| Manual override:     | No                                    |  |
| Pipe gender:         | Female                                |  |
| Orifice size:        | 1"                                    |  |
| Design pressure:     | 330 psi                               |  |
| Media viscosity:     | 12 cSt                                |  |