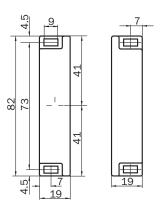

уре     | Part no. |
|----------|----------|
| RE300-KA | 5311140  |

Other models and accessories → www.sick.com/

#### Detailed technical data

#### Technical specifications

| Accessory group | Actuators                           |
|-----------------|-------------------------------------|
| Description     | Replacement actuator for RE300-Dxxx |

### Classifications

| ECI@ss 5.0     | 27279290 |
|----------------|----------|
| ECI@ss 5.1.4   | 27279290 |
| ECI@ss 6.0     | 27279222 |
| ECI@ss 6.2     | 27279222 |
| ECI@ss 7.0     | 27279222 |
| ECI@ss 8.0     | 27279222 |
| ECI@ss 8.1     | 27279222 |
| ECI@ss 9.0     | 27270612 |
| ETIM 5.0       | EC002594 |
| ETIM 6.0       | EC002594 |
| UNSPSC 16.0901 | 31251501 |

### Dimensional drawing (Dimensions in mm (inch))

#### Actuator



# SICK AT A GLANCE

SICK is one of the leading manufacturers of intelligent sensors and sensor solutions for industrial applications. A unique range of products and services creates the perfect basis for controlling processes securely and efficiently, protecting individuals from accidents and preventing damage to the environment.

We have extensive experience in a wide range of industries and understand their processes and requirements. With intelligent sensors, we can deliver exactly what our customers need. In application centers in Europe, Asia and North America, system solutions are tested and optimized in accordance with customer specifications. All this makes us a reliable supplier and development partner.

Comprehensive services complete our offering: SICK LifeTime Services provid