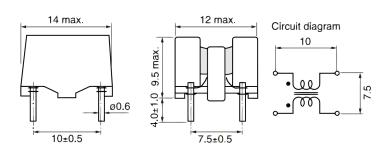

Click here for the 3D model.

| Dimensions |               |  |
|------------|---------------|--|
| L          | 14mm MAX      |  |
| W          | 12mm MAX      |  |
| Н          | 9.5mm MAX     |  |
| LL         | 4mm +/-1mm    |  |
| S          | 10mm +/-0.5mm |  |