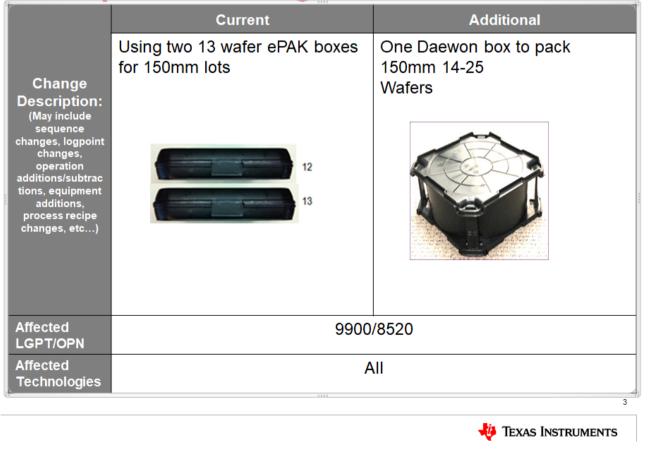

### **Description of Change:**

This notice is to inform of an alternate new wafer sales shipping box for select wafer sales devices shown in the product affected section below. This new box may be used in conjunction the existing wafer ship box depending on the # of wafers ordered. For orders between 14 and 25 wafers, product will be shipped with this new wafer box. For orders of 13 or less wafers, the existing wafer box will be used. For orders between 26 and 38 wafers, both the existing and new box will be used to ship the order.

#### **Reason for Change:**

New Wafer box to reduce wafer box containers

Anticipated impact on Fit, Form, Function, Quality or Reliability (positive / negative): None

#### **Changes to product identification resulting from this PCN:**

New Wafer box