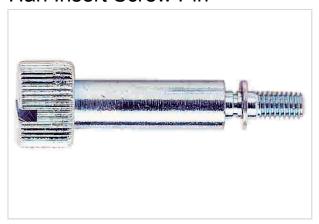

# Han Insert Screw Pin

| Part number        | 09 33 000 9910                      |
|--------------------|-------------------------------------|
| Specification      | Han Insert Screw Pin                |
| HARTING eCatalogue | https://b2b.harting.com/09330009910 |

Image is for illustration purposes only. Please refer to product description.

## Identification

| Category          | Accessories   |
|-------------------|---------------|
| Type of accessory | Knurled screw |