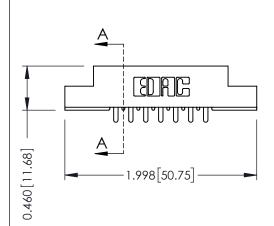

305 / 315 / 355 Card Edge Connector Part Number: 305-014-521-202

YOUR CONNECTION TO QUALITY & SERVICE

305 ENG MASTER J.LEE DATE: SEPT. 21/09 SHEET 1 OF 2 NTS 305 Assembly