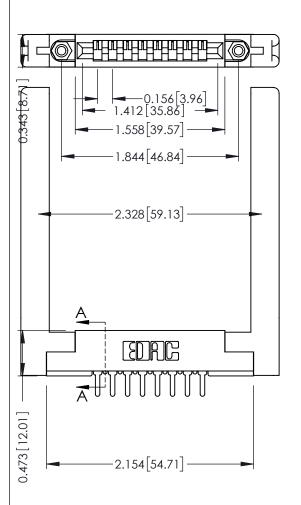

**Contact Detail** 

PC Tail .046x.013(1.17x0.33) - Tail LG=.213(5.41) .156 [3.96] Contact Spacing x .200 [5.08] Row Spacing

THIS IS A C.A.D. GENERATED DRAWING DO NOT MAKE MANUAL REVISIONS TO MASTER.

ISSUE NUMBER

ACAD REFERENCE NO. 307 ENG MASTER DRAWN: J.LEE DATE: AUG. 11/09 CHECKED: DATE: OF 3 SCALE: NTS SHEET DRAWING NUMBER **ISSUE** 307 Assembly

SECTION A-A

.175 [4.45] Point of Contact (FROM BTM OF SLOT)

Card Slot Accepts .054 [1.37] to .070 [1.78] Thick P.C. Board