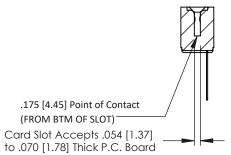

## **See Accompanying Pages for:**

- **Contact Bend Details**
- **Mounting Options**

**SECTION A-A** 

| 307 / 357 Card Edge Connector<br>Part Number: 307-013-541-101 |                                                                                                                                                                                                 | ACAD REFERENCE NO. 307 ENG MASTER |              |          |          |
|---------------------------------------------------------------|-------------------------------------------------------------------------------------------------------------------------------------------------------------------------------------------------|-----------------------------------|--------------|----------|----------|
|                                                               |                                                                                                                                                                                                 | DRAWN:                            | J.LEE        | DATE: AL | G. 11/09 |
|                                                               |                                                                                                                                                                                                 | CHECKE                            | D:           | DATE:    |          |
| EDAC INC TORONTO, ONTARIO                                     | THESE DRAWINGS AND SPECIFICATIONS ARE THE PROPERTY OF EDAC INC.,AND SHALL NOT BE REPRODUCED,OR COPIED OR USED AS THE BASIS FOR THE MANUFACTURE OR SALE OF APPARATUS WITHOUT WRITTEN PERMISSION. | SCALE:                            | NTS          | SHEET    | 1 OF 3   |
|                                                               |                                                                                                                                                                                                 | DRAWING                           | NUMBER       |          | ISSUE    |
| CANADA YOUR CONNECTION TO QUALITY & SERVICE                   |                                                                                                                                                                                                 | 3                                 | 307 Assembly |          | 1        |