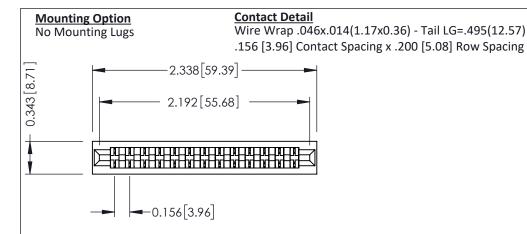

## **See Accompanying Pages for:**

- **Contact Bend Details**
- **Mounting Options**

**SECTION A-A** 

| 307 / 357 Card Edge Connector<br>Part Number: 307-013-541-101 |                                                                                                                                                                                                 | ACAD REFERENCE NO. 307 ENG MASTER |              |          |          |
|---------------------------------------------------------------|-------------------------------------------------------------------------------------------------------------------------------------------------------------------------------------------------|-----------------------------------|--------------|----------|----------|
|                                                               |                                                                                                                                                                                                 | DRAWN:                            | J.LEE        | DATE: AL | G. 11/09 |
|                                                               |                                                                                                                                                                                                 | CHECKE                            | D:           | DATE:    |          |
| EDAC INC TORONTO, ONTARIO                                     | THESE DRAWINGS AND SPECIFICATIONS ARE THE PROPERTY OF EDAC INC.,AND SHALL NOT BE REPRODUCED,OR COPIED OR USED AS THE BASIS FOR THE MANUFACTURE OR SALE OF APPARATUS WITHOUT WRITTEN PERMISSION. | SCALE:                            | NTS          | SHEET    | 1 OF 3   |
|                                                               |                                                                                                                                                                                                 | DRAWING                           | NUMBER       |          | ISSUE    |
| CANADA YOUR CONNECTION TO QUALITY & SERVICE                   |                                                                                                                                                                                                 | 3                                 | 307 Assembly |          | 1        |