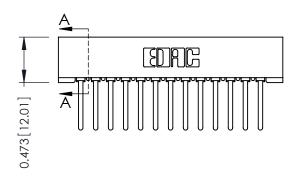

## **See Accompanying Pages for:**

- **Contact Bend Details**
- **Mounting Options**

**SECTION A-A** 

| 307 / 357 Card Edge Connector<br>Part Number: 307-013-541-101 |                                                                                                                                                                                                 | ACAD REFERENCE NO. 307 ENG MASTER |              |          |          |
|---------------------------------------------------------------|-------------------------------------------------------------------------------------------------------------------------------------------------------------------------------------------------|-----------------------------------|--------------|----------|----------|
|                                                               |                                                                                                                                                                                                 | DRAWN:                            | J.LEE        | DATE: AL | G. 11/09 |
|                                                               |                                                                                                                                                                                                 | CHECKE                            | D:           | DATE:    |          |
| EDAC INC TORONTO, ONTARIO                                     | THESE DRAWINGS AND SPECIFICATIONS ARE THE PROPERTY OF EDAC INC.,AND SHALL NOT BE REPRODUCED,OR COPIED OR USED AS THE BASIS FOR THE MANUFACTURE OR SALE OF APPARATUS WITHOUT WRITTEN PERMISSION. | SCALE:                            | NTS          | SHEET    | 1 OF 3   |
|                                                               |                                                                                                                                                                                                 | DRAWING                           | NUMBER       |          | ISSUE    |
| CANADA YOUR CONNECTION TO QUALITY & SERVICE                   |                                                                                                                                                                                                 | 3                                 | 307 Assembly |          | 1        |