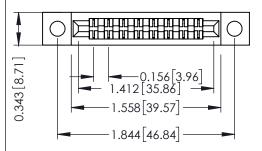

**Mounting Option** .128 (3.25) Dia. Mounting Holes **Contact Detail** 

PC Tail .046x.013(1.17x0.33) - Tail LG=.213(5.41) .156 [3.96] Contact Spacing x .200 [5.08] Row Spacing