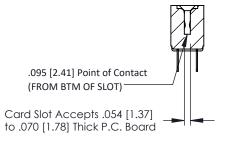

**Mounting Option** .128 (3.25) Dia. Mounting Holes **Contact Detail** 

PC Tail .046x.013(1.17x0.33) - Tail LG=.213(5.41) .156 [3.96] Contact Spacing x .200 [5.08] Row Spacing





## **See Accompanying Pages for:**

- **Contact Bend Details**
- **Mounting Options**

## SECTION A-A



| 307 / 357 Card Edge Connector<br>Part Number: 307-016-420-202 |                                                                                                                                                                                                 | ACAD REFERENCE NO. 307 ENG MASTER |            |                  |        |
|---------------------------------------------------------------|-------------------------------------------------------------------------------------------------------------------------------------------------------------------------------------------------|-----------------------------------|------------|------------------|--------|
|                                                               |