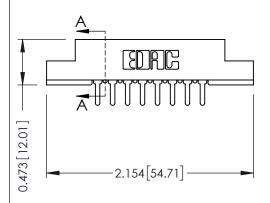

## SECTION A-A

| 307 / 357 Card Edge Connector<br>Part Number: 307-016-420-202 |                                                                                                                                                                                                 | ACAD REFERENCE NO. 307 ENG MASTER |            |                  |        |
|---------------------------------------------------------------|-------------------------------------------------------------------------------------------------------------------------------------------------------------------------------------------------|-----------------------------------|------------|------------------|--------|
|                                                               |                                                                                                                                                                                                 | DRAWN:                            | J.LEE      | DATE: AUG. 11/09 |        |
|                                                               |                                                                                                                                                                                                 | CHECKED:                          |            | DATE:            |        |
| TORONTO, ONTARIO CANADA                                       | THESE DRAWINGS AND SPECIFICATIONS ARE THE PROPERTY OF EDAC INC.,AND SHALL NOT BE REPRODUCED,OR COPIED OR USED AS THE BASIS FOR THE MANUFACTURE OR SALE OF APPARATUS WITHOUT WRITTEN PERMISSION. | SCALE:                            | NTS        | SHEET '          | 1 OF 3 |
|                                                               |                                                                                                                                                                                                 | DRAWING                           | NUMBER     |                  | ISSUE  |
|                                                               |                                                                                                                                                                                                 | 30                                | 7 Assembly |                  | 1      |