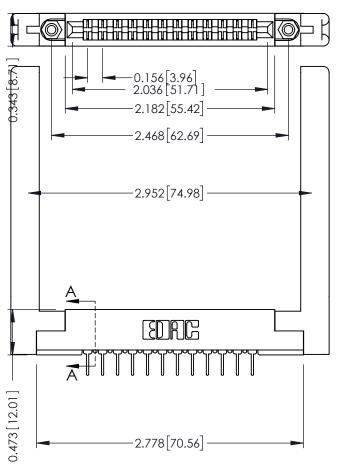

**Mounting Option** .344 (8.74) Offset Card Guides **Contact Detail** 

PC Tail .023x.013(0.58x0.33) - Tail LG=.213(5.41) .156 [3.96] Contact Spacing x .200 [5.08] Row Spacing

307 / 357 Card Edge Connector Part Number: 307-024-424-268

**See Accompanying Pages for:** 

- **Contact Bend Details**
- **Mounting Options**

SECTION A-A

.095 [2.41] Point of Contact

(FROM BTM OF SLOT)

Card Slot Accepts .054 [1.37] to .070 [1.78] Thick P.C. Board