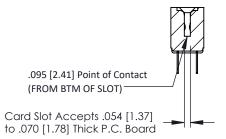

**Mounting Option Contact Detail** 

.128 (3.25) Dia. Side Mounting Holes PC Tail .023x.013(0.58x0.33) - Tail LG=.213(5.41) .156 [3.96] Contact Spacing x .200 [5.08] Row Spacing