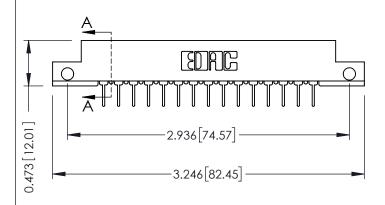

## SECTION A-A

| 307 / 357 Card Edge Connector |
|-------------------------------|
| Part Number: 307-030-424-212  |

| ACAD REFERENCE NO. 307 ENG MASTER |                  |
|-----------------------------------|------------------|
| DRAWN: J.LEE                      | DATE: AUG. 11/09 |
| CHECKED:                          | DATE:            |
| SCALE: NTS                        | SHEET 1 OF 3     |
| DRAWING NUMBER                    | ISSUE            |
| 307 Assembly                      | 1                |