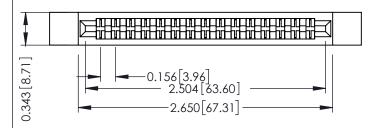

**Mounting Option Contact Detail** 

.128 (3.25) Dia. Side Mounting Holes PC Tail .023x.013(0.58x0.33) - Tail LG=.213(5.41) .156 [3.96] Contact Spacing x .200 [5.08] Row Spacing