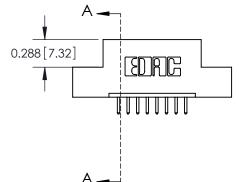

SECTION A-A

THIS IS A C.A.D. GENERATED DRAWING
DO NOT MAKE MANUAL REVISIONS TO MASTER.

SSUE NUMBER

DRIGINAL

1

|                  | 325 Card Edge Connector |                                   |                                                                                                        | ACAD REFERENCE NO. 325 ENG MASTER |           |        |       |
|------------------|-------------------------|-----------------------------------|--------------------------------------------------------------------------------------------------------|-----------------------------------|-----------|--------|-------|
| Mounting Options |                         | DRAWN:                            | J.LEE                                                                                                  | DATE: O                           | CT. 06/09 |        |       |
|                  | Moorning Ophons         |                                   | CHECKED:                                                                                               |                                   | DATE:     |        |       |
|                  | EDAC INC                | THESE DRAWINGS AND SPECIFICATIONS | SCALE:                                                                                                 | NTS                               | SHEET 2   | 2 OF 2 |       |
|                  | TORG                    | TORONTO, ONTARIO                  | ARE THE PROPERTY OF EDAC INC.,AND<br>SHALL NOT BE REPRODUCED,OR COPIED<br>OR USED AS THE BASIS FOR THE | DRAWING                           | NUMBER    |        | ISSUE |
|                  | CANADA CANADA           | MANUFACTURE OR SALE OF APPARATUS  | 3                                                                                                      | 25 Assembly                       |           | 1      |       |