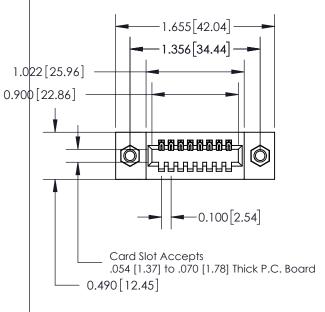

**Mounting Option** 

07-M3-0.5 Metric Threaded Inserts

**Contact Detail** 

520-P.C. Tail .025 Sq.(0.64 Sq.) - Tail LG=.175(4.45) .100 [2.54] Contact Spacing x .300 [7.62] Row Spacing

0.600[15.24]

**See Accompanying Page for: Mounting Options** 