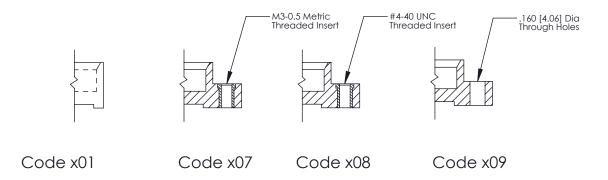

**Mounting Option** 

07-M3-0.5 Metric Threaded Inserts

**Contact Detail** 

520-P.C. Tail .025 Sq.(0.64 Sq.) - Tail LG=.175(4.45) .100 [2.54] Contact Spacing x .300 [7.62] Row Spacing

0.600[15.24]

**See Accompanying Page for: Mounting Options** 

SECTION A-A

THIS IS A C.A.D. GENERATED DRAWING
DO NOT MAKE MANUAL REVISIONS TO MASTER.

SSUE NUMBER

DRIGINAL

1

|                  | 325 Card Edge Connector |                                   |                                                                                                        | ACAD REFERENCE NO. 325 ENG MASTER |           |        |       |
|------------------|-------------------------|-----------------------------------|--------------------------------------------------------------------------------------------------------|-----------------------------------|-----------|--------|-------|
| Mounting Options |                         | DRAWN:                            | J.LEE                                                                                                  | DATE: O                           | CT. 06/09 |        |       |
|                  | Moorning Ophons         |                                   | CHECKED:                                                                                               |                                   | DATE:     |        |       |
|                  | EDAC INC                | THESE DRAWINGS AND SPECIFICATIONS | SCALE:                                                                                                 | NTS                               | SHEET 2   | 2 OF 2 |       |
|                  | TORG                    | TORONTO, ONTARIO                  | ARE THE PROPERTY OF EDAC INC.,AND<br>SHALL NOT BE REPRODUCED,OR COPIED<br>OR USED AS THE BASIS FOR THE | DRAWING                           | NUMBER    |        | ISSUE |
|                  | CANADA CANADA           | MANUFACTURE OR SALE OF APPARATUS  | 3                                                                                                      | 25 Assembly                       |           | 1      |       |