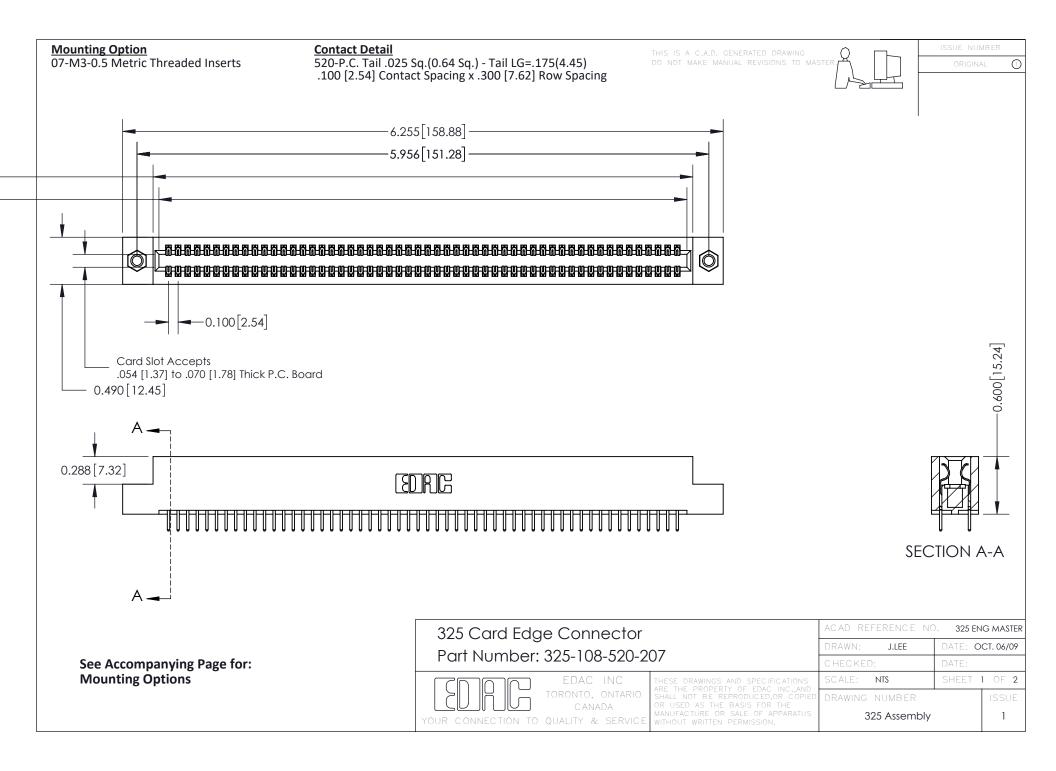

THIS IS A C.A.D. GENERATED DRAWING
DO NOT MAKE MANUAL REVISIONS TO MASTER.

ISSUE NUMBER

ORIGINAL

1

| 325 Card Edge Connector<br>Mounting Options |                                                                                                                                                                                                 | ACAD REFERENCE NO. 325 ENG MASTER |             |         |           |
|---------------------------------------------|-------------------------------------------------------------------------------------------------------------------------------------------------------------------------------------------------|-----------------------------------|-------------|---------|-----------|
|                                             |                                                                                                                                                                                                 | DRAWN:                            | J.LEE       | DATE: O | CT. 06/09 |
|                                             |                                                                                                                                                                                                 | CHECKED:                          |             | DATE:   |           |
| TORONTO, ONTARIO CANADA                     | THESE DRAWINGS AND SPECIFICATIONS ARE THE PROPERTY OF EDAC INC.,AND SHALL NOT BE REPRODUCED,OR COPIED OR USED AS THE BASIS FOR THE MANUFACTURE OR SALE OF APPARATUS WITHOUT WRITTEN PERMISSION. | SCALE:                            | NTS         | SHEET : | 2 OF 2    |
|                                             |                                                                                                                                                                                                 | DRAWING                           | NUMBER      |         | ISSUE     |
|                                             |                                                                                                                                                                                                 | 3                                 | 25 Assembly |         | 1         |