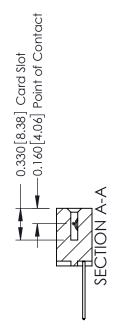

## **See Accompanying Pages for:**

- **Contact Bend Details**
- **Mounting Options**

337 / 387 Series Card Edge Connector Part Number: 337-006-540-607

**EDAC INC** TORONTO, ONTARIO CANADA

THESE DRAWINGS AND SPECIFICATIONS ARE THE PROPERTY OF EDAC INC., AND SHALL NOT BE REPRODUCED, OR COPIED OR USED AS THE BASIS FOR THE MANUFACTURE OR SALE OF APPARATUS WITHOUT WRITTEN PERMISSION.

ISSUE NUMBER

ORIGINAL

1

| 337 / 387 Series Card Edge                                            | ACAD REFERENCE NO.                                                                                                                                                                              | 337 ENG        | G MASTER |               |
|-----------------------------------------------------------------------|-------------------------------------------------------------------------------------------------------------------------------------------------------------------------------------------------|----------------|----------|---------------|
| Contact Bend Detail                                                   | DRAWN: J.LEE                                                                                                                                                                                    | DATE: OC       | T. 06/09 |               |
| Confact Bend Defall                                                   |                                                                                                                                                                                                 | CHECKED: DATE: |          |               |
| EDAC INC TORONTO, ONTARIO CANADA YOUR CONNECTION TO QUALITY & SERVICE | THESE DRAWINGS AND SPECIFICATIONS ARE THE PROPERTY OF EDAC INC.,AND SHALL NOT BE REPRODUCED,OR COPIED OR USED AS THE BASIS FOR THE MANUFACTURE OR SALE OF APPARATUS WITHOUT WRITTEN PERMISSION. | SCALE: NTS     | SHEET    | 2 <b>OF</b> 3 |
|                                                                       |                                                                                                                                                                                                 | DRAWING NUMBER |          | ISSUE         |
|                                                                       |                                                                                                                                                                                                 | 337 Assembly   |          | 1             |