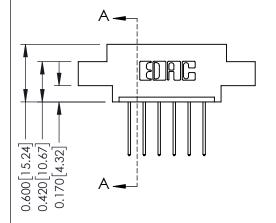

## **Contact Detail**

540-Wire Wrap .025 Sq.(0.64 Sq.) - Tail LG=.560(14.22) .156 [3.96] Contact Spacing x .200 [5.08] Row Spacing

THIS IS A C.A.D. GENERATED DRAWING DO NOT MAKE MANUAL REVISIONS TO MASTER.

## **See Accompanying Pages for:**

- **Contact Bend Details**
- **Mounting Options**

337 / 387 Series Card Edge Connector Part Number: 337-006-540-607

**EDAC INC** TORONTO, ONTARIO CANADA

THESE DRAWINGS AND SPECIFICATIONS ARE THE PROPERTY OF EDAC INC., AND SHALL NOT BE REPRODUCED, OR COPIED OR USED AS THE BASIS FOR THE MANUFACTURE OR SALE OF APPARATUS WITHOUT WRITTEN PERMISSION.