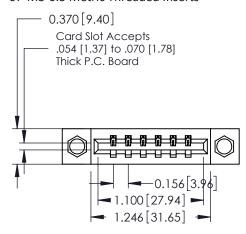

## **Mounting Option**

07-M3-0.5 Metric Threaded Inserts

## **See Accompanying Pages for:**

- **Contact Bend Details**
- **Mounting Options**

337 / 387 Series Card Edge Connector Part Number: 337-006-540-607

**EDAC INC** TORONTO, ONTARIO CANADA

THESE DRAWINGS AND SPECIFICATIONS ARE THE PROPERTY OF EDAC INC., AND SHALL NOT BE REPRODUCED, OR COPIED OR USED AS THE BASIS FOR THE MANUFACTURE OR SALE OF APPARATUS WITHOUT WRITTEN PERMISSION.