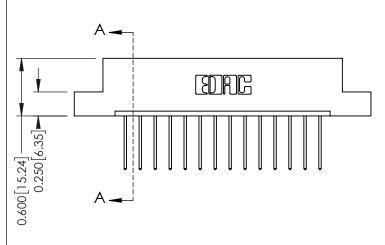

## 07-M3-0.5 Metric Threaded Inserts .156 [3.96] Contact Spacing x .200 [5.08] Row Spacing - 0.370[9.40] Card Slot Accepts .054 [1.37] to .070 [1.78] Thick P.C. Board -0.156[3.96] 2.348 [59.64] 2.494 [63.35]