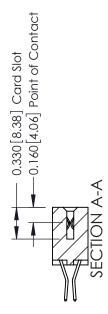

## **Contact Detail**

560-Extender Board Bend (Code 523 Contacts) .156 [3.96] Contact Spacing x .200 [5.08] Row Spacing THIS IS A C.A.D. GENERATED DRAWING DO NOT MAKE MANUAL REVISIONS TO MASTER.

ISSUE NUMBER

1

| 337 / 387 Series Card Edge                                            | ACAD REFERENCE NO.                                                                                                                                                                              | 337 ENG        | G MASTER |               |
|-----------------------------------------------------------------------|-------------------------------------------------------------------------------------------------------------------------------------------------------------------------------------------------|----------------|----------|---------------|
| Contact Bend Detail                                                   |                                                                                                                                                                                                 | DRAWN: J.LEE   | DATE: OC | T. 06/09      |
|                                                                       |                                                                                                                                                                                                 | CHECKED:       | DATE:    |               |
| EDAC INC TORONTO, ONTARIO CANADA YOUR CONNECTION TO QUALITY & SERVICE | THESE DRAWINGS AND SPECIFICATIONS ARE THE PROPERTY OF EDAC INC.,AND SHALL NOT BE REPRODUCED,OR COPIED OR USED AS THE BASIS FOR THE MANUFACTURE OR SALE OF APPARATUS WITHOUT WRITTEN PERMISSION. | SCALE: NTS     | SHEET    | 2 <b>OF</b> 3 |
|                                                                       |                                                                                                                                                                                                 | DRAWING NUMBER |          | ISSUE         |
|                                                                       |                                                                                                                                                                                                 | 337 Assembly   |          | 1             |