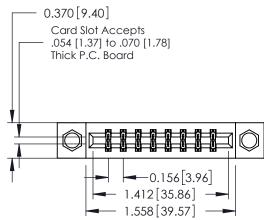

## **Mounting Option**

08-#4-40 Unified Threaded Inserts

337 ENG MASTER

ACAD REFERENCE NO.

**See Accompanying Pages for:** 

- **Contact Bend Details**
- **Mounting Options**

0.250[6.35]

0.600[15.24]

ISSUE NUMBER

ORIGINAL