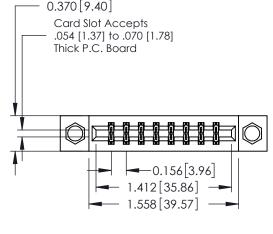

## **Mounting Option**

08-#4-40 Unified Threaded Inserts

337 ENG MASTER

ACAD REFERENCE NO.

**See Accompanying Pages for:** 

- **Contact Bend Details**
- **Mounting Options**

0.250[6.35]

0.600[15.24]

ISSUE NUMBER

ORIGINAL