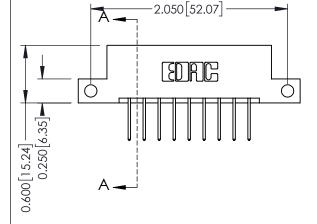

**Mounting Option** 

12-.128 (3.25) Dia. Side Mounting Holes

**Contact Detail** 

523-P.C. Tail .025 Sq.(0.64 Sq.) - Tail LG=.390(9.91) .156 [3.96] Contact Spacing x .200 [5.08] Row Spacing

THIS IS A C.A.D. GENERATED DRAWING DO NOT MAKE MANUAL REVISIONS TO MASTER.

ISSUE NUMBER

ORIGINAL

1

**See Accompanying Pages for:** 

- **Contact Bend Details**
- **Mounting Options**

| 337 / 387 Series Card Edge Connector |
|--------------------------------------|
| Part Number: 337-018-523-212         |