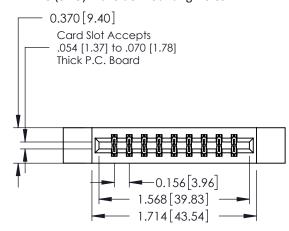

**Mounting Option** 

12-.128 (3.25) Dia. Side Mounting Holes

**Contact Detail** 

523-P.C. Tail .025 Sq.(0.64 Sq.) - Tail LG=.390(9.91) .156 [3.96] Contact Spacing x .200 [5.08] Row Spacing

THIS IS A C.A.D. GENERATED DRAWING DO NOT MAKE MANUAL REVISIONS TO MASTER.

ISSUE NUMBER

ORIGINAL

1

**See Accompanying Pages for:** 

- **Contact Bend Details**
- **Mounting Options**

| 337 / 387 Series Card Edge Connector |
|--------------------------------------|
| Part Number: 337-018-523-212         |