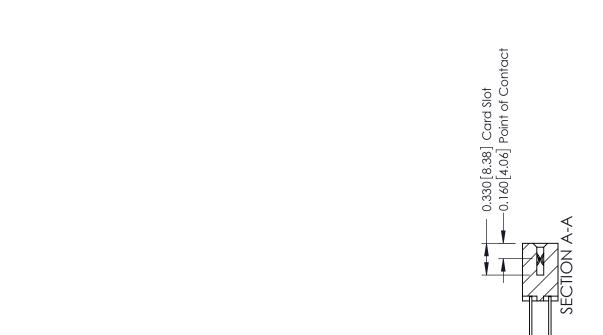

ISSUE NUMBER

ORIGINAL

1

| 337 / 387 Series Card Edge                                            | ACAD REFERENCE NO.                                                                                                                                                                                | 337 ENG MASTER |                  |               |
|-----------------------------------------------------------------------|---------------------------------------------------------------------------------------------------------------------------------------------------------------------------------------------------|----------------|------------------|---------------|
| Contact Bend Detail                                                   |                                                                                                                                                                                                   | DRAWN: J.LEE   | DATE: OCT. 06/09 |               |
|                                                                       |                                                                                                                                                                                                   | CHECKED:       | DATE:            |               |
| EDAC INC TORONTO, ONTARIO CANADA YOUR CONNECTION TO QUALITY & SERVICE | THESE DRAWINGS AND SPECIFICATIONS ARE THE PROPERTY OF EDAC INC., AND SHALL NOT BE REPRODUCED, OR COPIED OR USED AS THE BASIS FOR THE MANUFACTURE OR SALE OF APPARATUS WITHOUT WRITTEN PERMISSION. | SCALE: NTS     | SHEET            | 2 <b>OF</b> 3 |
|                                                                       |                                                                                                                                                                                                   | DRAWING NUMBER |                  | ISSUE         |
|                                                                       |                                                                                                                                                                                                   | 337 Assembly   |                  | 1             |