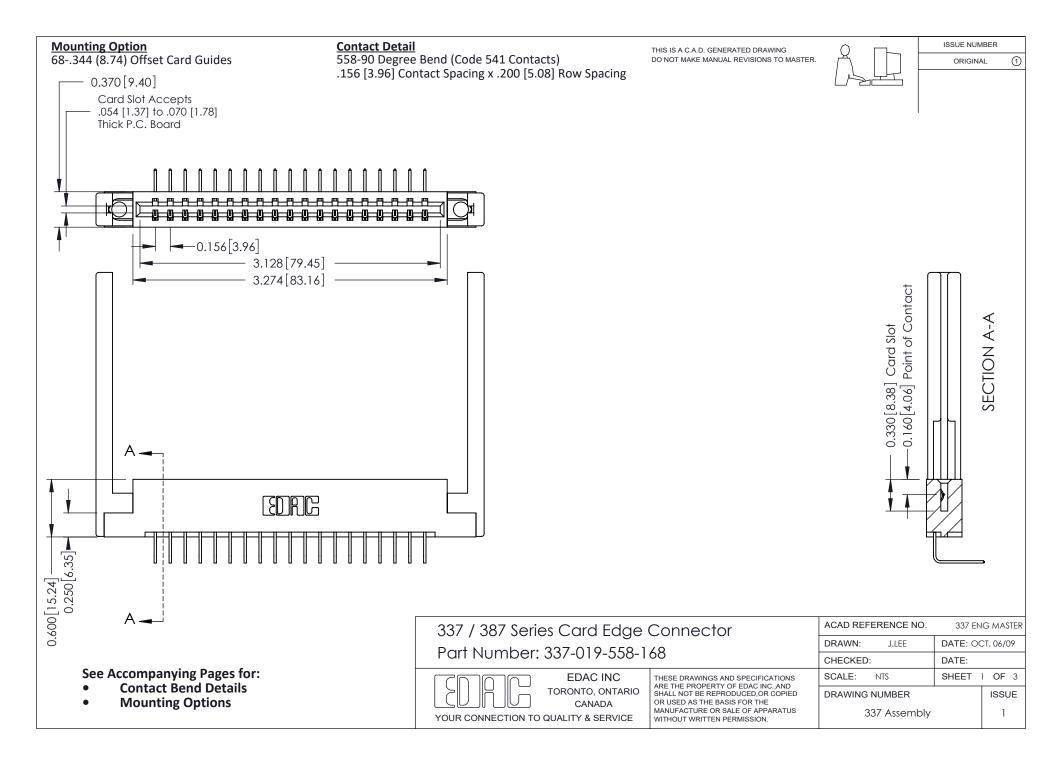

ISSUE NUMBER

ORIGINAL

1



| 337 / 387 Series Card Edge Connector<br>Contact Bend Detail           |                                                                                                                                                                                                  | ACAD REFERENCE NO. 337 E |                  | G MASTER      |
|-----------------------------------------------------------------------|--------------------------------------------------------------------------------------------------------------------------------------------------------------------------------------------------|--------------------------|------------------|---------------|
|                                                                       |