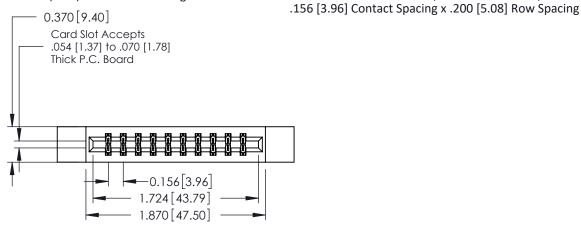

ORIGINAL

1

- 0.370[9.40] Card Slot Accepts .054 [1.37] to .070 [1.78] Thick P.C. Board

**See Accompanying Pages for:** 

- **Contact Bend Details**
- **Mounting Options**

| 337 / 387 Series Card Edge Connector | - |
|--------------------------------------|---|
| Part Number: 337-020-556-212         |   |