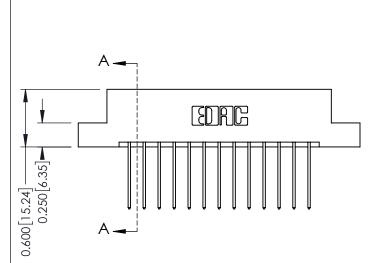

ISSUE NUMBER

ORIGINAL

| 0.330 [8.38] Card Slot ——0.160 [4.06] Point of Contact | <b>∀-</b> ∀∠ |
|--------------------------------------------------------|--------------|
| <del>*</del> *                                         | SECTION A    |

337 / 387 Series Card Edge Connector Part Number: 337-026-542-207

**EDAC INC** TORONTO, ONTARIO CANADA

THESE DRAWINGS AND SPECIFICATIONS ARE THE PROPERTY OF EDAC INC.,AND SHALL NOT BE REPRODUCED, OR COPIED OR USED AS THE BASIS FOR THE MANUFACTURE OR SALE OF APPARATUS WITHOUT WRITTEN PERMISSION.