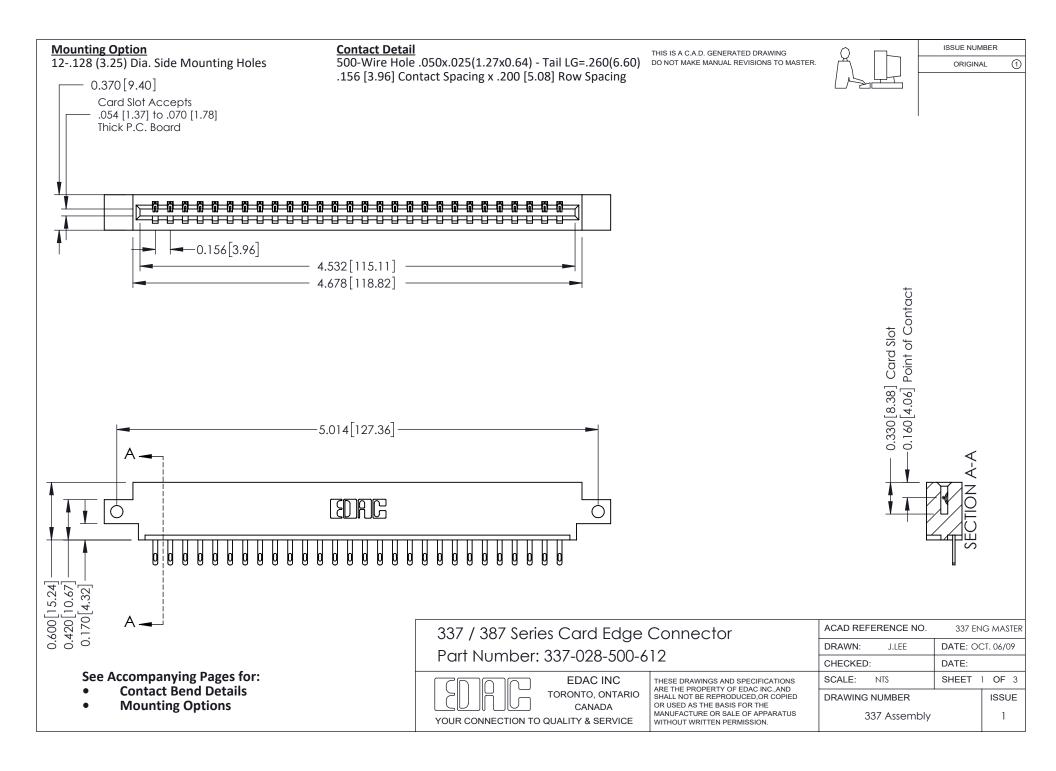

ISSUE NUMBER

ORIGINAL

1

| 337 / 387 Series Card Edge Connector<br>Contact Bend Detail           |                                                                                                                                                                                                  | ACAD REFERENCE NO. 337 E |                  | G MASTER      |
|-----------------------------------------------------------------------|--------------------------------------------------------------------------------------------------------------------------------------------------------------------------------------------------|--------------------------|------------------|---------------|
|                                                                       |                                                                                                                                                                                                  | DRAWN: J.LEE             | DATE: OCT. 06/09 |               |
|                                                                       |                                                                                                                                                                                                  | CHECKED: DATE:           |                  |               |
| EDAC INC TORONTO, ONTARIO CANADA YOUR CONNECTION TO QUALITY & SERVICE | THESE DRAWINGS AND SPECIFICATIONS ARE THE PROPERTY OF EDAC INC.,AND SHALL NOT BE REPRODUCED, OR COPIED OR USED AS THE BASIS FOR THE MANUFACTURE OR SALE OF APPARATUS WITHOUT WRITTEN PERMISSION. | SCALE: NTS               | SHEET            | 2 <b>OF</b> 3 |
|                                                                       |                                                                                                                                                                                                  | DRAWING NUMBER           |                  | ISSUE         |
|                                                                       |                                                                                                                                                                                                  | 337 Assembly             |                  | 1             |