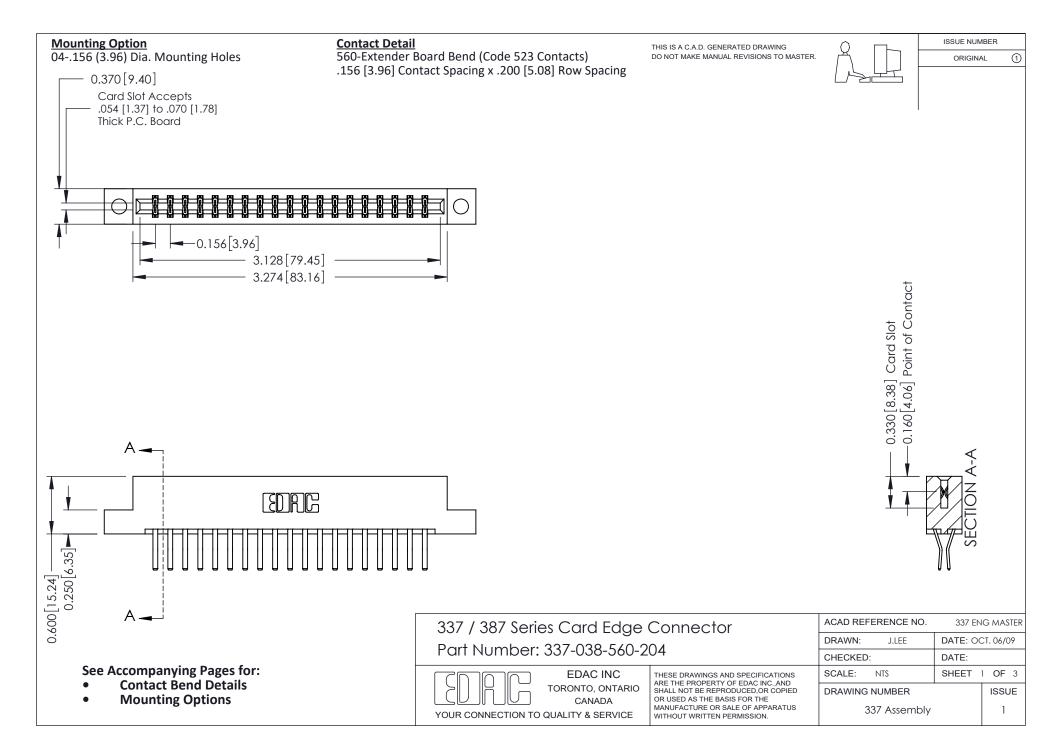

ISSUE NUMBER

ORIGINAL

1

| 337 / 387 Series Card Edge Connector<br>Contact Bend Detail           |                                                                                                                                                                                                  | ACAD REFERENCE NO. 337 E |                  | G MASTER      |
|-----------------------------------------------------------------------|--------------------------------------------------------------------------------------------------------------------------------------------------------------------------------------------------|--------------------------|------------------|---------------|
|                                                                       |                                                                                                                                                                                                  | DRAWN: J.LEE             | DATE: OCT. 06/09 |               |
|                                                                       |                                                                                                                                                                                                  | CHECKED:                 | CKED: DATE:      |               |
| EDAC INC TORONTO, ONTARIO CANADA YOUR CONNECTION TO QUALITY & SERVICE | THESE DRAWINGS AND SPECIFICATIONS ARE THE PROPERTY OF EDAC INC.,AND SHALL NOT BE REPRODUCED, OR COPIED OR USED AS THE BASIS FOR THE MANUFACTURE OR SALE OF APPARATUS WITHOUT WRITTEN PERMISSION. | SCALE: NTS               | SHEET            | 2 <b>OF</b> 3 |
|                                                                       |                                                                                                                                                                                                  | DRAWING NUMBER           |                  | ISSUE         |
|                                                                       |                                                                                                                                                                                                  | 337 Assembly             |                  | 1             |