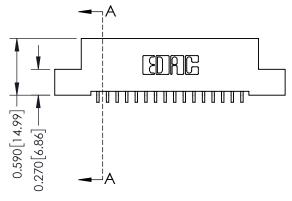

## **See Accompanying Pages for:**

- **Contact Bend Details**
- **Mounting Options**

342 ENG MASTER

THIS IS A C.A.D. GENERATED DRAWING DO NOT MAKE MANUAL REVISIONS TO MASTER. ISSUE NUMBER

ORIGINAL

1

| 342 / 392 Series Card Edge Connector<br>Contact Bend Detail |                                                                                                                                                                                                  | ACAD REFERENCE NO. 342 ENG MASTER |             |                  |        |
|-------------------------------------------------------------|--------------------------------------------------------------------------------------------------------------------------------------------------------------------------------------------------|-----------------------------------|-------------|------------------|--------|
|                                                             |                                                                                                                                                                                                  | DRAWN:                            | J.LEE       | DATE: OCT. 06/09 |        |
|                                                             |                                                                                                                                                                                                  | CHECKED:                          |             | DATE:            |        |
| TORONTO, ONTARIO                                            | THESE DRAWINGS AND SPECIFICATIONS ARE THE PROPERTY OF EDAC INC. AND SHALL NOT BE REPRODUCED, OR COPIED OR USED AS THE BASIS FOR THE MANUFACTURE OR SALE OF APPARATUS WITHOUT WRITTEN PERMISSION. | SCALE:                            | NTS         | SHEET :          | 2 OF 3 |
|                                                             |                                                                                                                                                                                                  | DRAWING                           | NUMBER      |                  | ISSUE  |
| YOUR CONNECTION TO QUALITY & SERVICE                        |                                                                                                                                                                                                  | 3                                 | 42 Assembly |                  | 1      |