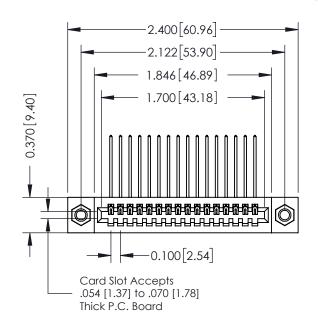

## 342 / 392 Card Edge Connector Part Number: 342-016-559-107

YOUR CONNECTION TO QUALITY & SERVICE

J.LEE DATE: OCT. 06/09 SHEET 1 OF 3 342 Assembly