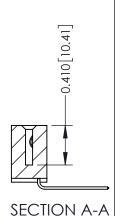

## **See Accompanying Pages for:**

- **Contact Bend Details**
- **Mounting Options**

342 ENG MASTER

THIS IS A C.A.D. GENERATED DRAWING DO NOT MAKE MANUAL REVISIONS TO MASTER. ISSUE NUMBER

ORIGINAL

1

| 342 / 392 Series Card Edge Connector<br>Contact Bend Detail |                                                                                                                                                                                                  | ACAD REFERENCE NO. 342 ENG MASTER |             |                  |        |
|-------------------------------------------------------------|--------------------------------------------------------------------------------------------------------------------------------------------------------------------------------------------------|-----------------------------------|-------------|------------------|--------|
|                                                             |                                                                                                                                                                                                  | DRAWN:                            | J.LEE       | DATE: OCT. 06/09 |        |
|                                                             |                                                                                                                                                                                                  | CHECKED:                          |             | DATE:            |        |
| TORONTO, ONTARIO                                            | THESE DRAWINGS AND SPECIFICATIONS ARE THE PROPERTY OF EDAC INC. AND SHALL NOT BE REPRODUCED, OR COPIED OR USED AS THE BASIS FOR THE MANUFACTURE OR SALE OF APPARATUS WITHOUT WRITTEN PERMISSION. | SCALE:                            | NTS         | SHEET :          | 2 OF 3 |
|                                                             |                                                                                                                                                                                                  | DRAWING                           | NUMBER      |                  | ISSUE  |
| YOUR CONNECTION TO QUALITY & SERVICE                        |                                                                                                                                                                                                  | 3                                 | 42 Assembly |                  | 1      |