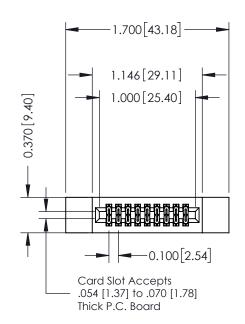

342 / 392 Card Edge Connector

Part Number: 342-018-544-212

YOUR CONNECTION TO QUALITY & SERVICE

**SECTION A-A** 

J.LEE

342 Assembly

342 ENG MASTER

DATE: OCT. 06/09

## **See Accompanying Pages for:**

- **Contact Bend Details**
- **Mounting Options**

**Contact Detail** 

544-Wire Wrap .050x.025(1.27x0.64) - Tail LG=.760(19.30) DO NOT MAKE MANUAL REVISIONS TO MASTER .100 [2.54] Contact Spacing x .200 [5.08] Row Spacing