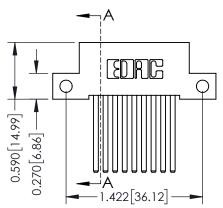

## **Mounting Option**

12-.128 (3.25) Dia. Side Mounting Holes

THIS IS A C.A.D. GENERATED DRAWING DO NOT MAKE MANUAL REVISIONS TO MASTER

ISSUE NUMBER

ORIGINAL

1

| 342 / 392 Card Edge Connector<br>Mounting Options |                                                                                                                                                                                               | ACAD REFERENCE NO. 342 ENG MASTER |                         |        |  |  |
|---------------------------------------------------|-----------------------------------------------------------------------------------------------------------------------------------------------------------------------------------------------|-----------------------------------|-------------------------|--------|--|--|
|                                                   |                                                                                                                                                                                               | DRAWN: J.LEE                      | DATE: <b>OCT. 06/09</b> |        |  |  |
|                                                   |                                                                                                                                                                                               | CHECKED:                          | DATE:                   |        |  |  |
| TORONTO, ONTARIO                                  | THESE DRAWINGS AND SPECIFICATIONS ARE THE PROPERTY OF EDAC INCAND SHALL NOT BE REPRODUCED,OR COPIED OR USED AS THE BASIS FOR THE MANUFACTURE OR SALE OF APPARATUS WITHOUT WRITTEN PERMISSION. | SCALE: NTS                        | SHEET :                 | 3 OF 3 |  |  |
|                                                   |                                                                                                                                                                                               | DRAWING NUMBER                    | •                       | ISSUE  |  |  |
| YOUR CONNECTION TO QUALITY & SERVICE              |                                                                                                                                                                                               | 342 Assembly                      |                         | 1      |  |  |