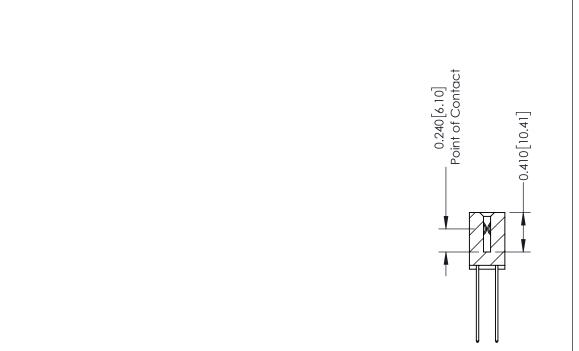

## **See Accompanying Pages for:**

- **Contact Bend Details**
- **Mounting Options**

**Contact Detail** 

544-Wire Wrap .050x.025(1.27x0.64) - Tail LG=.760(19.30) DO NOT MAKE MANUAL REVISIONS TO MASTER .100 [2.54] Contact Spacing x .200 [5.08] Row Spacing

SHEET 1 OF 3

THIS IS A C.A.D. GENERATED DRAWING DO NOT MAKE MANUAL REVISIONS TO MASTER. ISSUE NUMBER

ORIGINAL

1

| 342 / 392 Series Card Edge Connector<br>Contact Bend Detail |                                                                                                                                                                                                  | ACAD REFERENCE NO. 342 ENG MASTER |             |                  |        |
|-------------------------------------------------------------|--------------------------------------------------------------------------------------------------------------------------------------------------------------------------------------------------|-----------------------------------|-------------|------------------|--------|
|                                                             |                                                                                                                                                                                                  | DRAWN:                            | J.LEE       | DATE: OCT. 06/09 |        |
|                                                             |                                                                                                                                                                                                  | CHECKED:                          |             | DATE:            |        |
| TORONTO, ONTARIO                                            | THESE DRAWINGS AND SPECIFICATIONS ARE THE PROPERTY OF EDAC INC. AND SHALL NOT BE REPRODUCED, OR COPIED OR USED AS THE BASIS FOR THE MANUFACTURE OR SALE OF APPARATUS WITHOUT WRITTEN PERMISSION. | SCALE:                            | NTS         | SHEET :          | 2 OF 3 |
|                                                             |                                                                                                                                                                                                  | DRAWING                           | NUMBER      |                  | ISSUE  |
| YOUR CONNECTION TO QUALITY & SERVICE                        |                                                                                                                                                                                                  | 3                                 | 42 Assembly |                  | 1      |