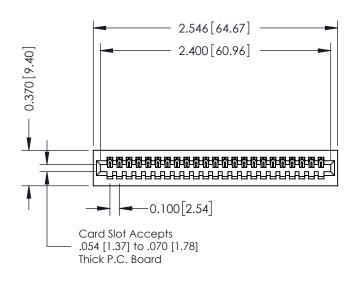

**Mounting Option** 01-No Mounting Lugs **Contact Detail** 

544-Wire Wrap .050x.025(1.27x0.64) - Tail LG=.760(19.30) DO NOT MAKE MANUAL REVISIONS TO MASTER. .100 [2.54] Contact Spacing x .200 [5.08] Row Spacing

## **See Accompanying Pages for:**

- **Contact Bend Details**
- **Mounting Options**

| 342 / 392 Card Edge Connector |
|-------------------------------|
| Part Number: 342-023-544-101  |

YOUR CONNECTION TO QUALITY & SERVICE