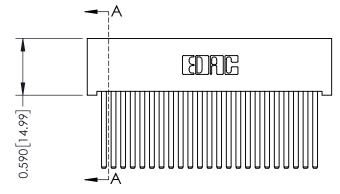

**Mounting Option** 01-No Mounting Lugs **Contact Detail** 

544-Wire Wrap .050x.025(1.27x0.64) - Tail LG=.760(19.30) DO NOT MAKE MANUAL REVISIONS TO MASTER. .100 [2.54] Contact Spacing x .200 [5.08] Row Spacing







## 0.410[10.41] **SECTION A-A**

## **See Accompanying Pages for:**

- **Contact Bend Details**
- **Mounting Options**

| 342 / 392 Card Edge Connector |
|-------------------------------|
| Part Number: 342-023-544-101  |

YOUR CONNECTION TO QUALITY & SERVICE

342 ENG MASTER J.LEE DATE: OCT. 06/09 SHEET 1 OF 3 342 Assembly

THIS IS A C.A.D. GENERATED DRAWING DO NOT MAKE MANUAL REVISIONS TO MASTER. ISSUE NUMBER

ORIGINAL

1



| 342 / 392 Series Card Edge Connector<br>Contact Bend Detail |                                                                                                                                     | ACAD REFERENCE NO. 342 ENG MASTER |             |          |          |
|-------------------------------------------------------------|-----------------------------------