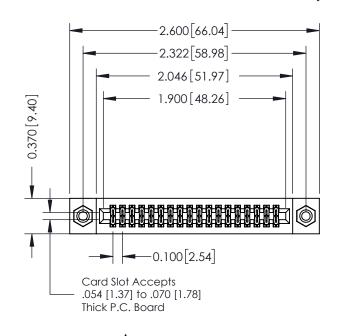

## **Contact Detail**

524-P.C. Tail .018 Sq.(0.46 Sq.) - Tail LG=.185(4.70) .100 [2.54] Contact Spacing x .200 [5.08] Row Spacing

## 342 / 392 Card Edge Connector Part Number: 342-036-524-208

YOUR CONNECTION TO QUALITY & SERVICE

|   |                | 0 12 21 10 11 10 121 | • |  |  |
|---|----------------|----------------------|---|--|--|
|   | DRAWN: J.LEE   | DATE: OCT. 06/09     |   |  |  |
|   | CHECKED:       | DATE:                |   |  |  |
|   | SCALE: NTS     | SHEET 1 OF 3         |   |  |  |
| ) | DRAWING NUMBER | ISSUE                |   |  |  |