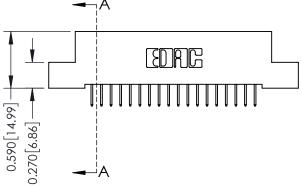

ACAD REFERENCE NO.

342 Assembly

SECTION A-A

342 ENG MASTER

## **See Accompanying Pages for:**

- **Contact Bend Details**
- **Mounting Options**

0.240 [6.10] Point of Contact 0.410[10.41]

THIS IS A C.A.D. GENERATED DRAWING DO NOT MAKE MANUAL REVISIONS TO MASTER. ISSUE NUMBER