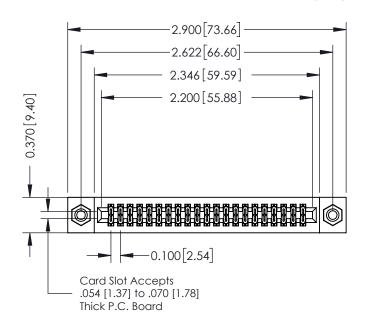

## 342 / 392 Card Edge Connector Part Number: 342-042-542-208

YOUR CONNECTION TO QUALITY & SERVICE

|   | ACAD REFERENCE NO. 342 ENG MASTER |                            |  |  |  |
|---|-----------------------------------|----------------------------|--|--|--|
|   | DRAWN: J.LEE                      | DATE: OCT. 06/09           |  |  |  |
|   | CHECKED:                          | D: DATE:  NTS SHEET 1 OF 3 |  |  |  |
|   | SCALE: NTS                        | SHEET 1 OF 3               |  |  |  |
| ) | DRAWING NUMBER                    | ISSUE                      |  |  |  |

342 Assembly

SECTION A-A