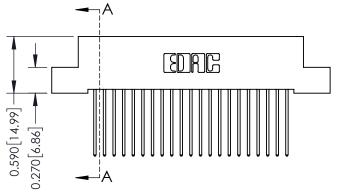

## **Contact Detail**

542-Wire Wrap .025 Sq.(0.64 Sq.) - Tail LG=.655(16.64) .100 [2.54] Contact Spacing x .200 [5.08] Row Spacing

0.410[10.41]

342 Assembly

SECTION A-A