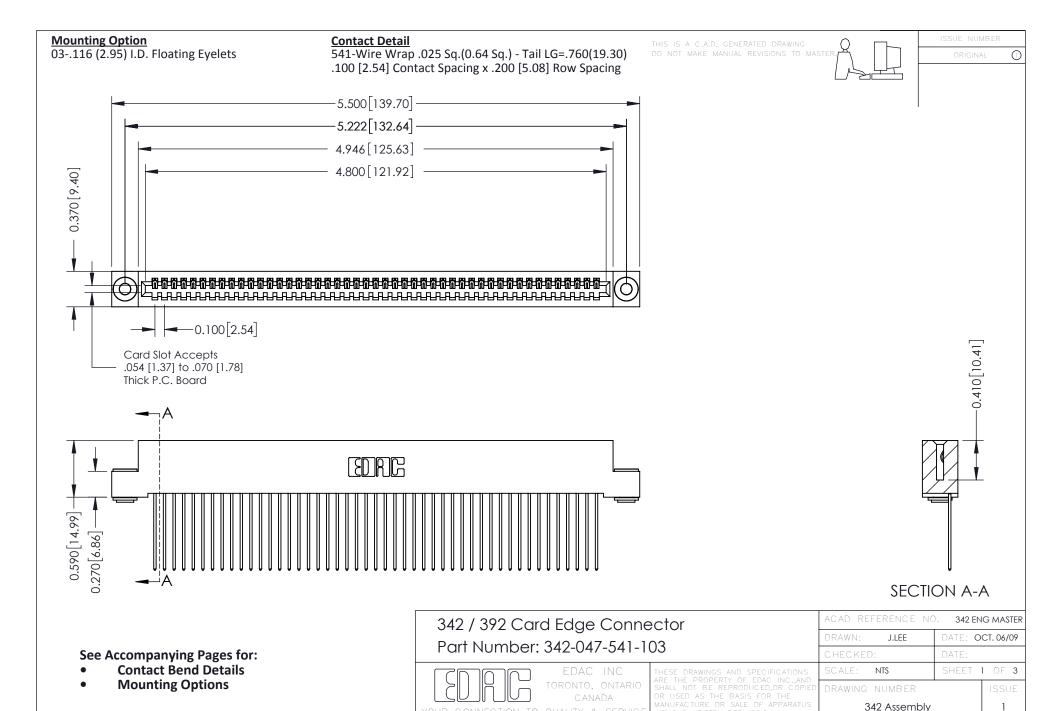

YOUR CONNECTION TO QUALITY & SERVICE

THIS IS A C.A.D. GENERATED DRAWING DO NOT MAKE MANUAL REVISIONS TO MASTER. ISSUE NUMBER

ORIGINAL

1



| 342 / 392 Series Card Edge Connector<br>Contact Bend Detail |                                                                                                                                                                                                  | ACAD REFERENCE NO. 342 ENG MASTER |             |                  |        |
|-------------------------------------------------------------|--------------------------------------------------------------------------------------------------------------------------------------------------------------------------------------------------|-----------------------------------|-------------|-----------