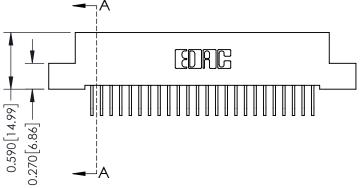

## **See Accompanying Pages for:**

- **Contact Bend Details**
- **Mounting Options**

342 / 392 Card Edge Connector Part Number: 342-048-558-207

YOUR CONNECTION TO QUALITY & SERVICE

342 ENG MASTER J.LEE DATE: OCT. 06/09 SHEET 1 OF 3 NTS

342 Assembly

THIS IS A C.A.D. GENERATED DRAWING DO NOT MAKE MANUAL REVISIONS TO MASTER. ISSUE NUMBER

ORIGINAL

1

| 342 / 392 Series Card Edge Connector<br>Contact Bend Detail |                                                                                                                                                                                                  | ACAD REFERENCE NO. 342 ENG MASTER |             |                  |        |
|-------------------------------------------------------------|--------------------------------------------------------------------------------------------------------------------------------------------------------------------------------------------------|-----------------------------------|-------------|------------------|--------|
|                                                             |                                                                                                                                                                                                  | DRAWN:                            | J.LEE       | DATE: OCT. 06/09 |        |
|                                                             |                                                                                                                                                                                                  | CHECKED:                          |             | DATE:            |        |
| TORONTO, ONTARIO                                            | THESE DRAWINGS AND SPECIFICATIONS ARE THE PROPERTY OF EDAC INC. AND SHALL NOT BE REPRODUCED, OR COPIED OR USED AS THE BASIS FOR THE MANUFACTURE OR SALE OF APPARATUS WITHOUT WRITTEN PERMISSION. | SCALE:                            | NTS         | SHEET :          | 2 OF 3 |
|                                                             |                                                                                                                                                                                                  | DRAWING                           | NUMBER      |                  | ISSUE  |
| YOUR CONNECTION TO QUALITY & SERVICE                        |                                                                                                                                                                                                  | 3                                 | 42 Assembly |                  | 1      |