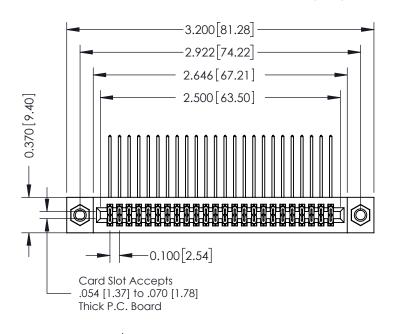

## **Contact Detail**

558-90 Degree Bend (Code 541 Contacts) .100 [2.54] Contact Spacing x .200 [5.08] Row Spacing

## **See Accompanying Pages for:**

- **Contact Bend Details**
- **Mounting Options**

342 / 392 Card Edge Connector Part Number: 342-048-558-207

YOUR CONNECTION TO QUALITY & SERVICE

342 ENG MASTER J.LEE DATE: OCT. 06/09 SHEET 1 OF 3 NTS