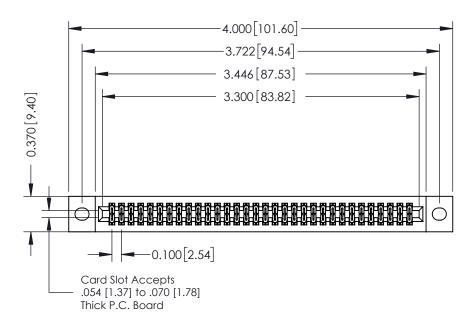

| ACAD REFERENCE NO. 342 ENG MASIER |                  |  |  |  |  |  |
|-----------------------------------|------------------|--|--|--|--|--|
| DRAWN: J.LEE                      | DATE: OCT. 06/09 |  |  |  |  |  |
| CHECKED:                          | DATE:            |  |  |  |  |  |
| SCALE: NTS                        | SHEET 1 OF 3     |  |  |  |  |  |
| DRAWING NUMBER                    | ISSUE            |  |  |  |  |  |