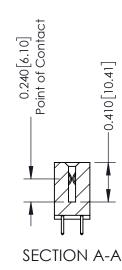

**Mounting Option** 

02-.128 (3.25) Wide Mounting Slots

**Contact Detail** 

521-P.C. Tail .025 Sq.(0.64 Sq.) - Tail LG=.160(4.06) .100 [2.54] Contact Spacing x .200 [5.08] Row Spacing