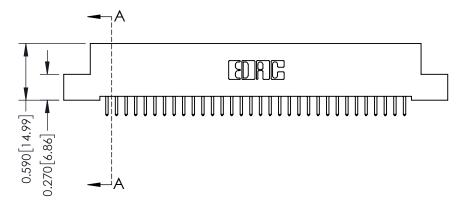

342 Assembly

THIS IS A C.A.D. GENERATED DRAWING DO NOT MAKE MANUAL REVISIONS TO MASTER. ISSUE NUMBER

ORIGINAL

1

| 342 / 392 Series Card Edge Connector<br>Contact Bend Detail |                                                                                                                                   | ACAD REFERENCE NO. 342 ENG MASTER |             |          |          |
|-------------------------------------------------------------|-----------------------------------------------------------------------------------------------------------------------------------|-----------------------------------|-------------|----------|----------|
|                                                             |                                                                                                                                   | DRAWN:                            | J.LEE       | DATE: OC | T. 06/09 |
|                                                             |                                                                                                                                   | CHECKED:                          |             | DATE:    |          |
| EDAC INC                                                    | ARE THE PROPERTY OF EDAC INC.,AND SHALL NOT BE REPRODUCED,OR COPIED OR USED AS THE BASIS FOR THE MANUFACTURE OR SALE OF APPARATUS | SCALE:                            | NTS         | SHEET :  | 2 OF 3   |
| TORONTO, ONTARIO                                            |                                                                                                                                   | DRAWING                           | NUMBER      |          | ISSUE    |
| YOUR CONNECTION TO QUALITY & SERVICE                        |                                                                                                                                   | 3                                 | 42 Assembly |          | 1        |