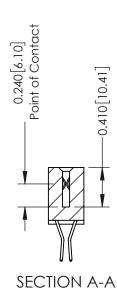

**Mounting Option** 07-M3-0.5 Metric Threaded Inserts **Contact Detail** 

560-Extender Board Bend (Code 523 Contacts) .100 [2.54] Contact Spacing x .200 [5.08] Row Spacing

**See Accompanying Pages for:** 

- **Contact Bend Details**
- **Mounting Options**

342 / 392 Card Edge Connector Part Number: 342-066-560-207

YOUR CONNECTION TO QUALITY & SERVICE

342 ENG MASTER J.LEE DATE: OCT. 06/09 SHEET 1 OF 3

342 Assembly

THIS IS A C.A.D. GENERATED DRAWING DO NOT MAKE MANUAL REVISIONS TO MASTER. ISSUE NUMBER

ORIGINAL

1

| 342 / 392 Series Card Edge Connector<br>Contact Bend Detail |                                                                                                                                                                                                  | ACAD REFERENCE NO. 342 ENG MASTER |             |                  |        |
|-------------------------------------------------------------|--------------------------------------------------------------------------------------------------------------------------------------------------------------------------------------------------|-----------------------------------|-------------|------------------|--------|
|                                                             |                                                                                                                                                                                                  | DRAWN:                            | J.LEE       | DATE: OCT. 06/09 |        |
|                                                             |                                                                                                                                                                                                  | CHECKED:                          |             | DATE:            |        |
| TORONTO, ONTARIO                                            | THESE DRAWINGS AND SPECIFICATIONS ARE THE PROPERTY OF EDAC INC. AND SHALL NOT BE REPRODUCED, OR COPIED OR USED AS THE BASIS FOR THE MANUFACTURE OR SALE OF APPARATUS WITHOUT WRITTEN PERMISSION. | SCALE:                            | NTS         | SHEET :          | 2 OF 3 |
|                                                             |                                                                                                                                                                                                  | DRAWING                           | NUMBER      |                  | ISSUE  |
| YOUR CONNECTION TO QUALITY & SERVICE                        |                                                                                                                                                                                                  | 3                                 | 42 Assembly |                  | 1      |