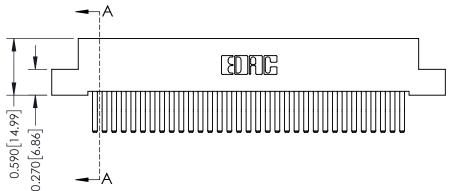

**Mounting Option** 07-M3-0.5 Metric Threaded Inserts **Contact Detail** 

560-Extender Board Bend (Code 523 Contacts) .100 [2.54] Contact Spacing x .200 [5.08] Row Spacing

**See Accompanying Pages for:** 

- **Contact Bend Details**
- **Mounting Options**

342 / 392 Card Edge Connector Part Number: 342-066-560-207

YOUR CONNECTION TO QUALITY & SERVICE

342 ENG MASTER J.LEE DATE: OCT. 06/09 SHEET 1 OF 3

342 Assembly

THIS IS A C.A.D. GENERATED DRAWING DO NOT MAKE MANUAL REVISIONS TO MASTER. ISSUE NUMBER

ORIGINAL

1

| 342 / 392 Series Card Edge Connector<br>Contact Bend Detail |                                                                                                                                                                                                  | ACAD REFERENCE NO. 342 ENG MASTER |             |                  |        |
|-------------------------------------------------------------|--------------------------------------------------------------------------------------------------------------------------------------------------------------------------------------------------|-----------------------------------|-------------|------------------|--------|
|                                                             |                                                                                                                                                                                                  | DRAWN:                            | J.LEE       | DATE: OCT. 06/09 |        |
|                                                             |                                                                                                                                                                                                  | CHECKED:                          |             | DATE:            |        |
| TORONTO, ONTARIO                                            | THESE DRAWINGS AND SPECIFICATIONS ARE THE PROPERTY OF EDAC INC. AND SHALL NOT BE REPRODUCED, OR COPIED OR USED AS THE BASIS FOR THE MANUFACTURE OR SALE OF APPARATUS WITHOUT WRITTEN PERMISSION. | SCALE:                            | NTS         | SHEET :          | 2 OF 3 |
|                                                             |                                                                                                                                                                                                  | DRAWING                           | NUMBER      |                  | ISSUE  |
| YOUR CONNECTION TO QUALITY & SERVICE                        |                                                                                                                                                                                                  | 3                                 | 42 Assembly |                  | 1      |