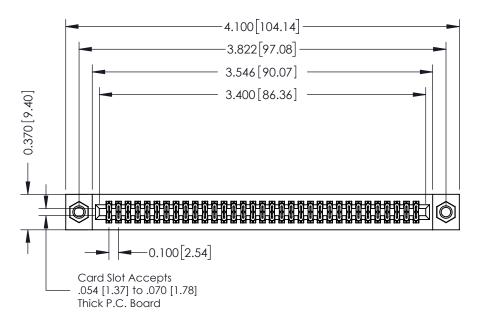

**Mounting Option** 07-M3-0.5 Metric Threaded Inserts **Contact Detail** 

560-Extender Board Bend (Code 523 Contacts) .100 [2.54] Contact Spacing x .200 [5.08] Row Spacing

**See Accompanying Pages for:** 

- **Contact Bend Details**
- **Mounting Options**

342 / 392 Card Edge Connector Part Number: 342-066-560-207

YOUR CONNECTION TO QUALITY & SERVICE

342 ENG MASTER J.LEE DATE: OCT. 06/09 SHEET 1 OF 3

342 Assembly

THIS IS A C.A.D. GENERATED DRAWING DO NOT MAKE MANUAL REVISIONS TO MASTER. ISSUE NUMBER

ORIGINAL

1

| 342 / 392 Series Card Edge Connector<br>Contact Bend Detail |                                                                                                                                                                                                  | ACAD REFERENCE NO. 342 ENG MASTER |             |                  |        |
|-------------------------------------------------------------|--------------------------------------------------------------------------------------------------------------------------------------------------------------------------------------------------|-----------------------------------|-------------|------------------|--------|
|                                                             |                                                                                                                                                                                                  | DRAWN:                            | J.LEE       | DATE: OCT. 06/09 |        |
|                                                             |                                                                                                                                                                                                  | CHECKED:                          |             | DATE:            |        |
| TORONTO, ONTARIO                                            | THESE DRAWINGS AND SPECIFICATIONS ARE THE PROPERTY OF EDAC INC. AND SHALL NOT BE REPRODUCED, OR COPIED OR USED AS THE BASIS FOR THE MANUFACTURE OR SALE OF APPARATUS WITHOUT WRITTEN PERMISSION. | SCALE:                            | NTS         | SHEET :          | 2 OF 3 |
|                                                             |                                                                                                                                                                                                  | DRAWING                           | NUMBER      |                  | ISSUE  |
| YOUR CONNECTION TO QUALITY & SERVICE                        |                                                                                                                                                                                                  | 3                                 | 42 Assembly |                  | 1      |