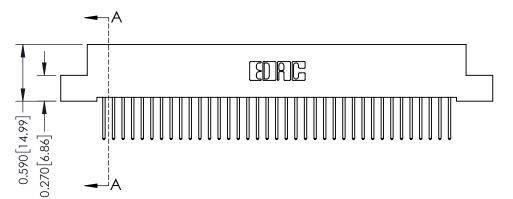

342 Assembly

THIS IS A C.A.D. GENERATED DRAWING DO NOT MAKE MANUAL REVISIONS TO MASTER. ISSUE NUMBER

ORIGINAL

1

| 342 / 392 Series Card Edge           | ACAD REFERENCE NO. 342 ENG MASTER |          |             |                  |        |
|--------------------------------------|-----------------------------------|----------|-------------|------------------|--------|
| Contact Bend Detail                  |                                   |          | J.LEE       | DATE: OCT. 06/09 |        |
| Comaci bena Deraii                   |                                   | CHECKED: |             | DATE:            |        |
| EDAC INC                             | OR USED AS THE BASIS FOR THE      | SCALE:   | NTS         | SHEET :          | 2 OF 3 |
| TORONTO, ONTARIO                     |                                   | DRAWING  | NUMBER      |                  | ISSUE  |
| YOUR CONNECTION TO QUALITY & SERVICE |                                   | 3        | 42 Assembly |                  | 1      |