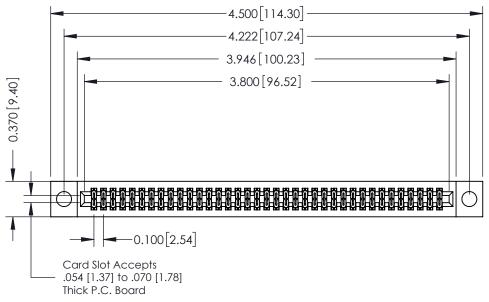

## **See Accompanying Pages for:**

- **Contact Bend Details**
- **Mounting Options**

342 / 392 Card Edge Connector Part Number: 342-074-523-204

|   | ACAD REFERENCE NO | . 342 ENG MASTER |  |  |  |
|---|-------------------|------------------|--|--|--|
|   | DRAWN: J.LEE      | DATE: OCT. 06/09 |  |  |  |
|   | CHECKED:          | DATE:            |  |  |  |
|   | SCALE: NTS        | SHEET 1 OF 3     |  |  |  |
| 0 | DRAWING NUMBER    | ISSUE            |  |  |  |