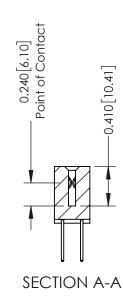

## **Contact Detail**

523-P.C. Tail .025 Sq.(0.64 Sq.) - Tail LG=.400(10.16) .100 [2.54] Contact Spacing x .200 [5.08] Row Spacing