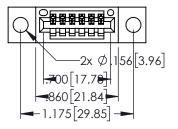

<u>Contact Dimensions:</u>
523-P.C. Tail .025 Sq.(0.64 Sq.) - Tail LG=.390(9.91)
.100 (2.54) Contact Spacing x .200 (5.08) Row Spacing

ACAD REFERENCE NO. 345-ENG-MASTER

1

- INSULATOR MATERIAL: THERMOPLASTIC PBT BLACK, UL 94V-0
- CONTACT MATERIAL; COPPER TIN ALLOY CONTACT PLATING: GOLD ON THE MATING AREA, TIN PLATING ON THE CONTACT TAILS, NICKEL UNDERPLATE