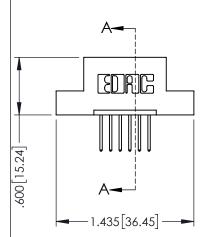

345/395 SERIES CARD EDGE CONNECTOR CONTACT CODE 555,556,558,559,560 DIMENSIONS

YOUR CONNECTION TO QUALITY & SERVICE

ACAD REFERENCE NO. 345-ENG-MASTER DATE:MAY.16/2017 DRAWN: R.STA.MONICA 1:1 SHEET 2 OF 2