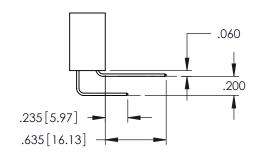

<u>Contact Dimensions:</u>
523-P.C. Tail .025 Sq.(0.64 Sq.) - Tail LG=.390(9.91)
.100 (2.54) Contact Spacing x .200 (5.08) Row Spacing

ACAD REFERENCE NO. 345-ENG-MASTER

1

- INSULATOR MATERIAL: THERMOPLASTIC PBT BLACK, UL 94V-0
- CONTACT MATERIAL; COPPER TIN ALLOY CONTACT PLATING: GOLD ON THE MATING AREA, TIN PLATING ON THE CONTACT TAILS, NICKEL UNDERPLATE