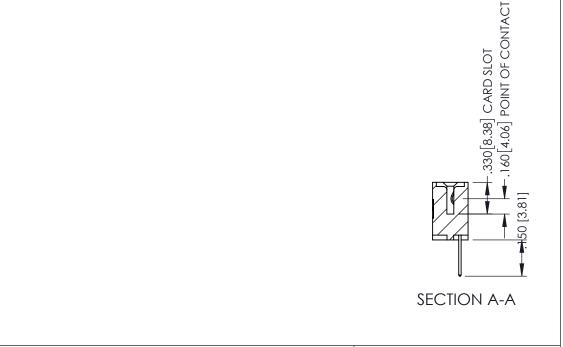

<u>Contact Dimensions:</u>
523-P.C. Tail .025 Sq.(0.64 Sq.) - Tail LG=.390(9.91)
.100 (2.54) Contact Spacing x .200 (5.08) Row Spacing

ACAD REFERENCE NO. 345-ENG-MASTER

1

- INSULATOR MATERIAL: THERMOPLASTIC PBT BLACK, UL 94V-0
- CONTACT MATERIAL; COPPER TIN ALLOY CONTACT PLATING: GOLD ON THE MATING AREA, TIN PLATING ON THE CONTACT TAILS, NICKEL UNDERPLATE