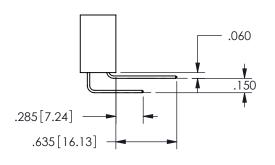

## SECTION A-A

ISSUE NUMBER ORIGINAL

1

**Contact Code 558** 

Contact Code 559

**Contact Code 560** 

INSULATOR MATERIAL: THERMOPLASTIC POLYESTER, UL 94V-0 DAP MATERIAL AVAILABLE UPON REQUEST

CONTACT MATERIAL; COPPER ALLOY CONTACT PLATING: GOLD ON THE MATING AREA, TIN PLATING ON THE CONTACT TAILS, NICKEL UNDERPLATE