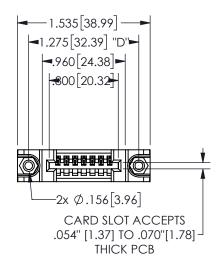

## <u>Contact Dimensions:</u> 542-Wire Wrap .025 Sq.(0.64 Sq.) - Tail LG=.645(16.38) .100 (2.54) Contact Spacing x .200 (5.08) Row Spacing

345/395 SERIES CARD EDGE CONNECTOR PART NUMBER: 345-007-542-688

YOUR CONNECTION TO QUALITY & SERVICE

**EDAC INC** TORONTO, ONTARIO CANADA

THESE DRAWINGS AND SPECIFICATIONS ARE THE PROPERTY OF EDAC INC., AND SHALL NOT BE REPRODUCED, OR COPIED OR USED AS THE BASIS FOR THE MANUFACTURE OR SALE OF APPARATUS WITHOUT WRITTEN PERMISSION.

| 0_0                 |         |           |
|---------------------|---------|-----------|
| ACAD REFERENCE NO.  | 345-ENC | G-MASTER  |
| DRAWN: R.STA.MONICA | DATEMA  | Y.16/2017 |
| CHECKED:            | DATE:   |           |
| SCALE: NTS          | SHEET 1 | OF 2      |
| DRAWING NUMBER      |         | ISSUE     |
| 345-ENG-MASTER      |         | 1         |