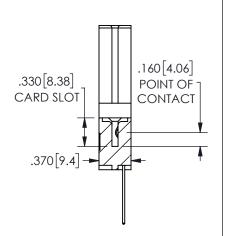

## SECTION A-A

ISSUE NUMBER ORIGINAL

1

**Contact Code 558** 

Contact Code 559

**Contact Code 560** 

INSULATOR MATERIAL: THERMOPLASTIC POLYESTER, UL 94V-0 DAP MATERIAL AVAILABLE UPON REQUEST

CONTACT MATERIAL; COPPER ALLOY CONTACT PLATING: GOLD ON THE MATING AREA, TIN PLATING ON THE CONTACT TAILS, NICKEL UNDERPLATE