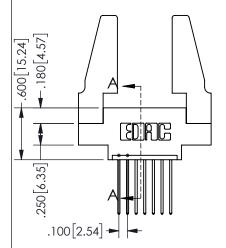

## <u>Contact Dimensions:</u> 542-Wire Wrap .025 Sq.(0.64 Sq.) - Tail LG=.645(16.38) .100 (2.54) Contact Spacing x .200 (5.08) Row Spacing

345/395 SERIES CARD EDGE CONNECTOR PART NUMBER: 345-007-542-688

## SECTION A-A

ISSUE NUMBER ORIGINAL

1

**Contact Code 558** 

Contact Code 559

**Contact Code 560** 

INSULATOR MATERIAL: THERMOPLASTIC POLYESTER, UL 94V-0 DAP MATERIAL AVAILABLE UPON REQUEST

CONTACT MATERIAL; COPPER ALLOY CONTACT PLATING: GOLD ON THE MATING AREA, TIN PLATING ON THE CONTACT TAILS, NICKEL UNDERPLATE