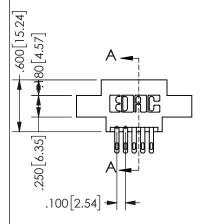

## <u>Contact Dimensions:</u> 500-Wire Hole .050x.025(1.27x0.64) - Tail LG=.260(6.60) .100 (2.54) Contact Spacing x .200 (5.08) Row Spacing

.330[8.38] POINT OF CARD SLOT CONTACT .370 9.4 .200 [5.08] -

.160 4.06

SECTION A-A