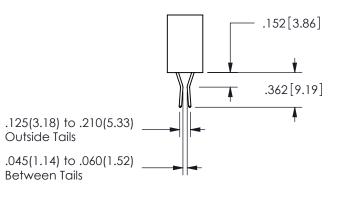

## <u>Contact Dimensions:</u> 500-Wire Hole .050x.025(1.27x0.64) - Tail LG=.260(6.60) .100 (2.54) Contact Spacing x .200 (5.08) Row Spacing

.330[8.38] POINT OF CARD SLOT CONTACT .370 9.4 .200 [5.08] -

.160 4.06

ISSUE NUMBER ORIGINAL

1

**Contact Code 558** 

Contact Code 559

**Contact Code 560** 

INSULATOR MATERIAL: THERMOPLASTIC POLYESTER, UL 94V-0

DAP MATERIAL AVAILABLE UPON REQUEST

CONTACT MATERIAL; COPPER ALLOY CONTACT PLATING: GOLD ON THE MATING AREA, TIN PLATING ON THE CONTACT TAILS, NICKEL UNDERPLATE