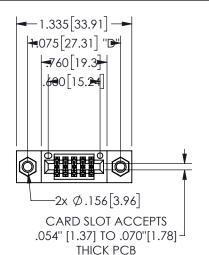

## 345/395 SERIES CARD EDGE CONNECTOR PART NUMBER: 345-010-500-807

YOUR CONNECTION TO QUALITY & SERVICE

**EDAC INC** TORONTO, ONTARIO CANADA

THESE DRAWINGS AND SPECIFICATIONS ARE THE PROPERTY OF EDAC INC.,AND SHALL NOT BE REPRODUCED, OR COPIED OR USED AS THE BASIS FOR THE MANUFACTURE OR SALE OF APPARATUS WITHOUT WRITTEN PERMISSION.

THIS IS A C.A.D. GENERATED DRAWING DO NOT MAKE MANUAL REVISIONS TO MASTER.

ISSUE NUMBER

ORIGINAL

1