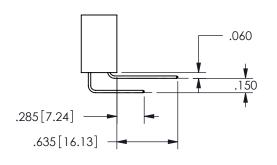

THIS IS A C.A.D. GENERATED DRAWING DO NOT MAKE MANUAL REVISIONS TO MASTER.

ISSUE NUMBER

ORIGINAL

1

THICK PCB

**Contact Dimensions:** 524-P.C. Tail .018 Sq.(0.46 Sq.) - Tail LG=.175(4.45) .100 (2.54) Contact Spacing x .200 (5.08) Row Spacing