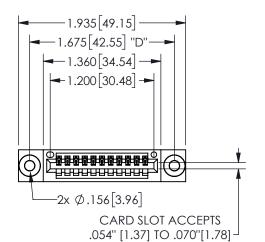

## SECTION A-A

345/395 SERIES CARD EDGE CONNECTOR PART NUMBER: 345-011-524-403

**EDAC INC** TORONTO, ONTARIO CANADA

THESE DRAWINGS AND SPECIFICATIONS ARE THE PROPERTY OF EDAC INC., AND SHALL NOT BE REPRODUCED, OR COPIED OR USED AS THE BASIS FOR THE MANUFACTURE OR SALE OF APPARATUS WITHOUT WRITTEN PERMISSION.