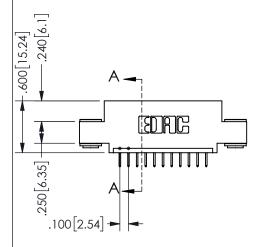

## SECTION A-A

345/395 SERIES CARD EDGE CONNECTOR PART NUMBER: 345-011-524-403

**EDAC INC** TORONTO, ONTARIO CANADA

THESE DRAWINGS AND SPECIFICATIONS ARE THE PROPERTY OF EDAC INC., AND SHALL NOT BE REPRODUCED, OR COPIED OR USED AS THE BASIS FOR THE MANUFACTURE OR SALE OF APPARATUS WITHOUT WRITTEN PERMISSION.