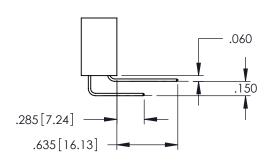

345/395 SERIES CARD EDGE CONNECTOR

**Contact Code 558** 

Contact Code 559

**Contact Code 560** 

INSULATOR MATERIAL: THERMOPLASTIC POLYESTER, UL 94V-0 DAP MATERIAL AVAILABLE UPON REQUEST

CONTACT MATERIAL; COPPER ALLOY CONTACT PLATING: GOLD ON THE MATING AREA, TIN PLATING ON THE CONTACT TAILS, NICKEL UNDERPLATE