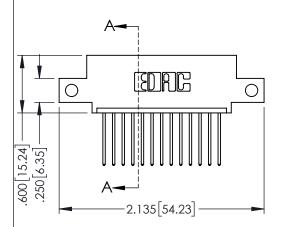

Contact Dimensions: 540-Wire Wrap .025 Sq.(0.64 Sq.) - Tail LG=.560(14.22) .100 (2.54) Contact Spacing x .200 (5.08) Row Spacing

DRAWN: R.STA.MONICA

DATE:MAY.16/2017

SHEET 1 OF 2

- INSULATOR MATERIAL: THERMOPLASTIC PBT BLACK, UL 94V-0
- CONTACT MATERIAL; COPPER TIN ALLOY CONTACT PLATING: GOLD ON THE MATING AREA, TIN PLATING ON THE CONTACT TAILS, NICKEL UNDERPLATE