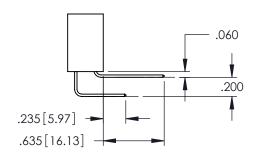

345/395 SERIES CARD EDGE CONNECTOR

**Contact Code 558** 

Contact Code 559

**Contact Code 560** 

INSULATOR MATERIAL: THERMOPLASTIC POLYESTER, UL 94V-0 DAP MATERIAL AVAILABLE UPON REQUEST

CONTACT MATERIAL; COPPER ALLOY CONTACT PLATING: GOLD ON THE MATING AREA, TIN PLATING ON THE CONTACT TAILS, NICKEL UNDERPLATE