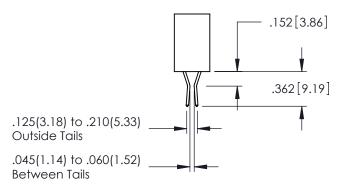

345/395 SERIES CARD EDGE CONNECTOR

**Contact Code 558** 

Contact Code 559

**Contact Code 560** 

INSULATOR MATERIAL: THERMOPLASTIC POLYESTER, UL 94V-0 DAP MATERIAL AVAILABLE UPON REQUEST

CONTACT MATERIAL; COPPER ALLOY CONTACT PLATING: GOLD ON THE MATING AREA, TIN PLATING ON THE CONTACT TAILS, NICKEL UNDERPLATE