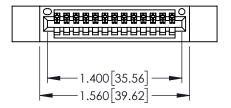

Contact Dimensions: 540-Wire Wrap .025 Sq.(0.64 Sq.) - Tail LG=.560(14.22) .100 (2.54) Contact Spacing x .200 (5.08) Row Spacing

DRAWN: R.STA.MONICA

DATE:MAY.16/2017

SHEET 1 OF 2

- INSULATOR MATERIAL: THERMOPLASTIC PBT BLACK, UL 94V-0
- CONTACT MATERIAL; COPPER TIN ALLOY CONTACT PLATING: GOLD ON THE MATING AREA, TIN PLATING ON THE CONTACT TAILS, NICKEL UNDERPLATE