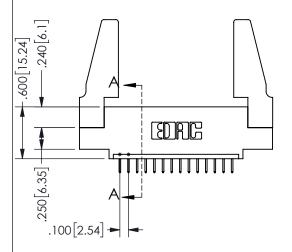

ISSUE NUMBER ORIGINAL

1

**Contact Code 558** 

Contact Code 559

**Contact Code 560** 

INSULATOR MATERIAL: THERMOPLASTIC POLYESTER, UL 94V-0

DAP MATERIAL AVAILABLE UPON REQUEST

CONTACT MATERIAL; COPPER ALLOY CONTACT PLATING: GOLD ON THE MATING AREA, TIN PLATING ON THE CONTACT TAILS, NICKEL UNDERPLATE

345/395 SERIES CARD EDGE CONNECTOR CONTACT CODE 555,556,558,559,560 DIMENSIONS

YOUR CONNECTION TO QUALITY & SERVICE

**EDAC INC** TORONTO, ONTARIO CANADA

THESE DRAWINGS AND SPECIFICATIONS ARE THE PROPERTY OF EDAC INC.,AND SHALL NOT BE REPRODUCED, OR COPIED OR USED AS THE BASIS FOR THE MANUFACTURE OR SALE OF APPARATUS WITHOUT WRITTEN PERMISSION.