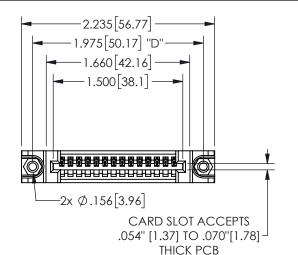

## SECTION A-A

345/395 SERIES CARD EDGE CONNECTOR PART NUMBER: 345-014-524-488

**EDAC INC** TORONTO, ONTARIO CANADA

THESE DRAWINGS AND SPECIFICATIONS ARE THE PROPERTY OF EDAC INC.,AND SHALL NOT BE REPRODUCED,OR COPIED OR USED AS THE BASIS FOR THE MANUFACTURE OR SALE OF APPARATUS WITHOUT WRITTEN PERMISSION.

345/395 SERIES CARD EDGE CONNECTOR CONTACT CODE 555,556,558,559,560 DIMENSIONS

YOUR CONNECTION TO QUALITY & SERVICE

**EDAC INC** TORONTO, ONTARIO CANADA

THESE DRAWINGS AND SPECIFICATIONS ARE THE PROPERTY OF EDAC INC.,AND SHALL NOT BE REPRODUCED, OR COPIED OR USED AS THE BASIS FOR THE MANUFACTURE OR SALE OF APPARATUS WITHOUT WRITTEN PERMISSION.