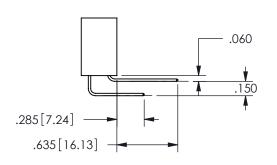

THIS IS A C.A.D. GENERATED DRAWING DO NOT MAKE MANUAL REVISIONS TO MASTER.

ISSUE NUMBER

ORIGINAL

1

<u>Contact Dimensions:</u>
524-P.C. Tail .018 Sq.(0.46 Sq.) - Tail LG=.175(4.45)
.100 (2.54) Contact Spacing x .200 (5.08) Row Spacing

.160 4.06 .330[8.38] POINT OF CARD SLOT CONTACT .370 9.4