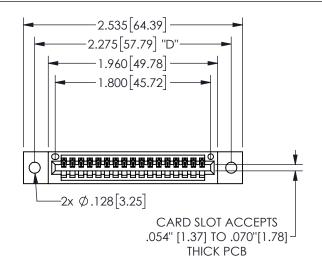

THIS IS A C.A.D. GENERATED DRAWING DO NOT MAKE MANUAL REVISIONS TO MASTER.

ISSUE NUMBER

ORIGINAL

1

<u>Contact Dimensions:</u>
523-P.C. Tail .025 Sq.(0.64 Sq.) - Tail LG=.390(9.91)
.100 (2.54) Contact Spacing x .200 (5.08) Row Spacing

.160 4.06 .330[8.38] POINT OF CARD SLOT CONTACT .370 9.4

## SECTION A-A

345/395 SERIES CARD EDGE CONNECTOR PART NUMBER: 345-017-523-402

**EDAC INC** TORONTO, ONTARIO CANADA

THESE DRAWINGS AND SPECIFICATIONS ARE THE PROPERTY OF EDAC INC.,AND SHALL NOT BE REPRODUCED, OR COPIED OR USED AS THE BASIS FOR THE MANUFACTURE OR SALE OF APPARATUS WITHOUT WRITTEN PERMISSION.

| ACAD REFERENCE NO.  | 345-ENG-MASTER   |
|---------------------|------------------|
| DRAWN: R.STA.MONICA | DATE:MAY.16/2017 |
| CHECKED:            | DATE:            |
| SCALE: NTS          | SHEET 1 OF 2     |
| DRAWING NUMBER      | ISSUE            |
| 345-ENG-MASTER      | 1                |
|                     |                  |