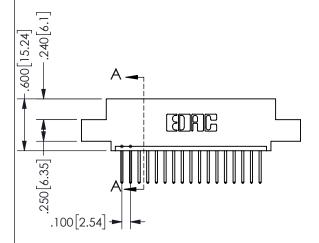

THIS IS A C.A.D. GENERATED DRAWING DO NOT MAKE MANUAL REVISIONS TO MASTER.

ISSUE NUMBER

ORIGINAL

1

<u>Contact Dimensions:</u>
523-P.C. Tail .025 Sq.(0.64 Sq.) - Tail LG=.390(9.91)
.100 (2.54) Contact Spacing x .200 (5.08) Row Spacing

.160 4.06 .330[8.38] POINT OF CARD SLOT CONTACT .370 9.4

## SECTION A-A

345/395 SERIES CARD EDGE CONNECTOR PART NUMBER: 345-017-523-402

**EDAC INC** TORONTO, ONTARIO CANADA

THESE DRAWINGS AND SPECIFICATIONS ARE THE PROPERTY OF EDAC INC.,AND SHALL NOT BE REPRODUCED, OR COPIED OR USED AS THE BASIS FOR THE MANUFACTURE OR SALE OF APPARATUS WITHOUT WRITTEN PERMISSION.

| ACAD REFERENCE NO.  | 345-ENG-MASTER   |
|---------------------|------------------|
| DRAWN: R.STA.MONICA | DATE:MAY.16/2017 |
| CHECKED:            | DATE:            |
| SCALE: NTS          | SHEET 1 OF 2     |
| DRAWING NUMBER      | ISSUE            |
| 345-ENG-MASTER      | 1                |
|                     |                  |