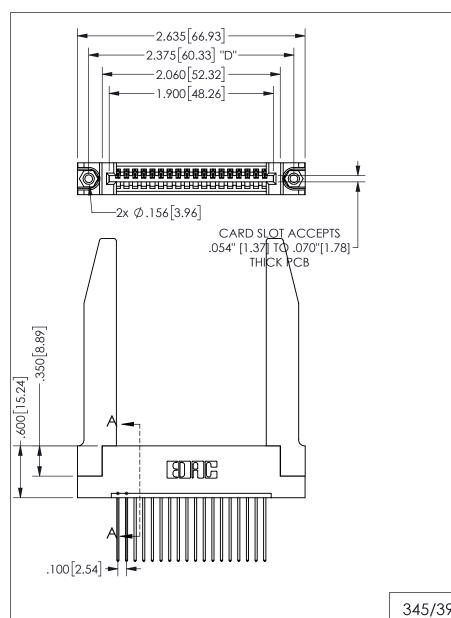

## 345/395 SERIES CARD EDGE CONNECTOR PART NUMBER: 345-018-541-178

YOUR CONNECTION TO QUALITY & SERVICE

**EDAC INC** TORONTO, ONTARIO CANADA

THESE DRAWINGS AND SPECIFICATIONS ARE THE PROPERTY OF EDAC INC.,AND SHALL NOT BE REPRODUCED, OR COPIED OR USED AS THE BASIS FOR THE WITHOUT WRITTEN PERMISSION.

MANUFACTURE OR SALE OF APPARATUS

Contact Dimensions: 541-Wire Wrap .025 Sq.(0.64 Sq.) - Tail LG=.750(19.05) .100 (2.54) Contact Spacing x .200 (5.08) Row Spacing

ORIGINAL 1

ISSUE NUMBER

**Contact Code 558** 