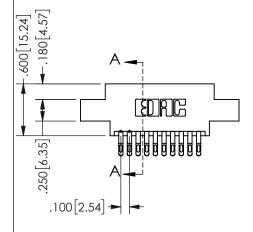

## SECTION A-A

345/395 SERIES CARD EDGE CONNECTOR PART NUMBER: 345-020-555-807

**EDAC INC** TORONTO, ONTARIO CANADA

THESE DRAWINGS AND SPECIFICATIONS ARE THE PROPERTY OF EDAC INC.,AND SHALL NOT BE REPRODUCED, OR COPIED OR USED AS THE BASIS FOR THE MANUFACTURE OR SALE OF APPARATUS WITHOUT WRITTEN PERMISSION.

| ACAD REFERENCE NO.  | 345-ENG-MASTER   |
|---------------------|------------------|
| DRAWN: R.STA.MONICA | DATE:MAY.16/2017 |
| CHECKED:            | DATE:            |
| SCALE: NTS          | SHEET 1 OF 2     |
| DRAWING NUMBER      | ISSUE            |
| 345-ENG-MASTER      | 1                |
|                     |                  |