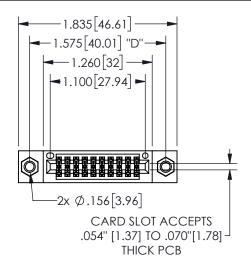

## SECTION A-A

345/395 SERIES CARD EDGE CONNECTOR PART NUMBER: 345-020-555-807

**EDAC INC** TORONTO, ONTARIO CANADA

THESE DRAWINGS AND SPECIFICATIONS ARE THE PROPERTY OF EDAC INC.,AND SHALL NOT BE REPRODUCED, OR COPIED OR USED AS THE BASIS FOR THE MANUFACTURE OR SALE OF APPARATUS WITHOUT WRITTEN PERMISSION.

| ACAD REFERENCE NO.  | 345-ENG-MASTER   |
|---------------------|------------------|
| DRAWN: R.STA.MONICA | DATE:MAY.16/2017 |
| CHECKED:            | DATE:            |
| SCALE: NTS          | SHEET 1 OF 2     |
| DRAWING NUMBER      | ISSUE            |
| 345-ENG-MASTER      | 1                |
|                     |                  |