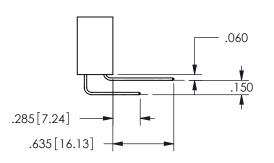

## .240[6.1] .600[15.24] 250 [6.35] .100[2.54]

<u>Contact Dimensions:</u>
559-90 Degree Bend (Code 541 Contacts)
See Sheet 2 for Contact Code 555, 556, 558, 559, 560 **Dimensions** 

345/395 SERIES CARD EDGE CONNECTOR PART NUMBER: 345-022-559-404

ISSUE NUMBER ORIGINAL

1

**Contact Code 558** 

Contact Code 559

**Contact Code 560** 

INSULATOR MATERIAL: THERMOPLASTIC POLYESTER, UL 94V-0

DAP MATERIAL AVAILABLE UPON REQUEST

CONTACT MATERIAL; COPPER ALLOY

CONTACT PLATING: GOLD ON THE MATING AREA, TIN PLATING ON THE CONTACT TAILS, NICKEL UNDERPLATE

345/395 SERIES CARD EDGE CONNECTOR CONTACT CODE 555,556,558,559,560 DIMENSIONS

YOUR CONNECTION TO QUALITY & SERVICE