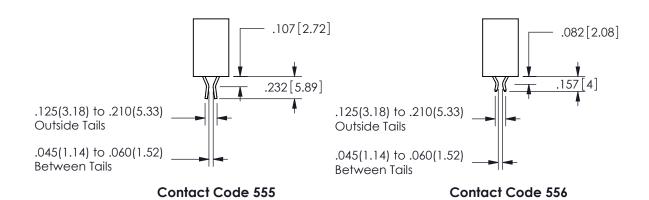

## .240[6.1] .600[15.24] 250 [6.35] .100[2.54]

<u>Contact Dimensions:</u>
559-90 Degree Bend (Code 541 Contacts)
See Sheet 2 for Contact Code 555, 556, 558, 559, 560 **Dimensions** 

345/395 SERIES CARD EDGE CONNECTOR PART NUMBER: 345-022-559-404

ISSUE NUMBER ORIGINAL

1

**Contact Code 558** 

Contact Code 559

**Contact Code 560** 

INSULATOR MATERIAL: THERMOPLASTIC POLYESTER, UL 94V-0

DAP MATERIAL AVAILABLE UPON REQUEST

CONTACT MATERIAL; COPPER ALLOY

CONTACT PLATING: GOLD ON THE MATING AREA, TIN PLATING ON THE CONTACT TAILS, NICKEL UNDERPLATE

345/395 SERIES CARD EDGE CONNECTOR CONTACT CODE 555,556,558,559,560 DIMENSIONS

YOUR CONNECTION TO QUALITY & SERVICE