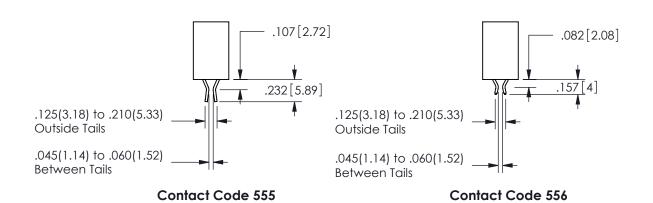

## <u>Contact Dimensions:</u> 560-Extender Board Bend (Code 523 Contacts) See Sheet 2 for Contact Code 555, 556, 558, 559, 560 **Dimensions**

.330[8.38] POINT OF CARD SLOT CONTACT .370 9.4

## 345/395 SERIES CARD EDGE CONNECTOR CONTACT CODE 555,556,558,559,560 DIMENSIONS

YOUR CONNECTION TO QUALITY & SERVICE

**EDAC INC** TORONTO, ONTARIO CANADA

THESE DRAWINGS AND SPECIFICATIONS ARE THE PROPERTY OF EDAC INC.,AND SHALL NOT BE REPRODUCED, OR COPIED OR USED AS THE BASIS FOR THE MANUFACTURE OR SALE OF APPARATUS WITHOUT WRITTEN PERMISSION.

| ACAD REFERENCE NO.  | 345-ENG-MASTER   |
|---------------------|------------------|
| DRAWN: R.STA.MONICA | DATE:MAY.16/2017 |
| CHECKED:            | DATE:            |
| SCALE: 1:1          | SHEET 2 OF 2     |
| DRAWING NUMBER      | ISSUE            |
| 345-ENG-MASTER      | 1                |