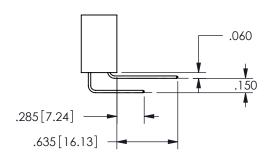

## <u>Contact Dimensions:</u> 560-Extender Board Bend (Code 523 Contacts) See Sheet 2 for Contact Code 555, 556, 558, 559, 560 **Dimensions**

.330[8.38] POINT OF CARD SLOT CONTACT .370 9.4