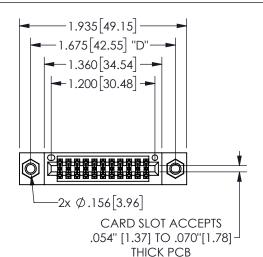

## 345/395 SERIES CARD EDGE CONNECTOR PART NUMBER: 345-022-560-207

YOUR CONNECTION TO QUALITY & SERVICE

**EDAC INC** TORONTO, ONTARIO CANADA

THESE DRAWINGS AND SPECIFICATIONS ARE THE PROPERTY OF EDAC INC.,AND SHALL NOT BE REPRODUCED, OR COPIED OR USED AS THE BASIS FOR THE MANUFACTURE OR SALE OF APPARATUS WITHOUT WRITTEN PERMISSION.

|  | 020110117171        |                   |        |  |
|--|---------------------|-------------------|--------|--|
|  | ACAD REFERENCE NO.  | 345-ENG- <i>N</i> | MASTER |  |
|  | DRAWN: R.STA.MONICA | DATE:MAY.1        | 6/2017 |  |
|  | CHECKED:            | DATE:             |        |  |
|  | SCALE: NTS          | SHEET 1           | OF 2   |  |
|  | DRAWING NUMBER      | 15                | SSUE   |  |
|  | 345-ENG-MASTER      |                   | 1      |  |