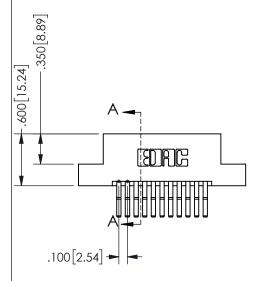

## 345/395 SERIES CARD EDGE CONNECTOR PART NUMBER: 345-022-560-207

YOUR CONNECTION TO QUALITY & SERVICE

**EDAC INC** TORONTO, ONTARIO CANADA

THESE DRAWINGS AND SPECIFICATIONS ARE THE PROPERTY OF EDAC INC.,AND SHALL NOT BE REPRODUCED, OR COPIED OR USED AS THE BASIS FOR THE MANUFACTURE OR SALE OF APPARATUS WITHOUT WRITTEN PERMISSION.

|  | 020110117171        |                   |        |  |
|--|---------------------|-------------------|--------|--|
|  | ACAD REFERENCE NO.  | 345-ENG- <i>N</i> | MASTER |  |
|  | DRAWN: R.STA.MONICA | DATE:MAY.1        | 6/2017 |  |
|  | CHECKED:            | DATE:             |        |  |
|  | SCALE: NTS          | SHEET 1           | OF 2   |  |
|  | DRAWING NUMBER      | 15                | SSUE   |  |
|  | 345-ENG-MASTER      |                   | 1      |  |